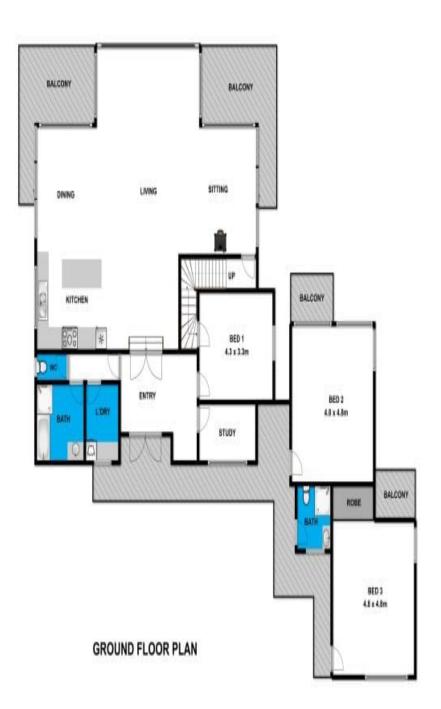

### **SOLD**

Contact: Marty Maher

0419505279 Mim Atkinson 0408912533

Type: House Sold Date: 08/06/2017 Land: 1522m2

https://www.greatoceanproperties.com.au

FIRST FLOOR PLAN

Whilst burns comman has made every attempt to ensure the accuracy of the floor plan contained here, measurements are approximate and no responsibility is taken for any error, ornesson, or mis-statement. This plan is for illustrative purposes only.

## 31 Golf Links Drive

Plans shown are only indicative of layout. Dimensions are approximate.

Eastern View, VIC 31 Golf Links Road