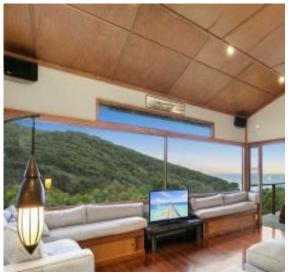

#### A world away

If you have ever dreamed of transporting yourself to an exotic location for the weekend to escape the hum drum of your mid week urban work routine, then this beautiful Asian inspired residence is for you. Set on a large allotment on the edge of a native National Park valley and overlooking the breaking surf in Eastern View, the property provides a true private oasis from the outside world. Set amongst a stunning landscaped native garden, the 4BR residence has been sympathetically designed to the contour of the land and the Asian influences are evident from first sight. The sense of space provided by the open plan of residence with its Jarrah floors, large picture windows and relaxed welcoming layout evokes a feeling of being in a special private place. The sound of the breaking waves echo up the valley and you can check the surf each morning from your bedroom to decide whether to surf or relax. It is close enough to comfortably stroll to the beach and further enough away from the Great Ocean Road for it not to be an issue. If you have been looking for something special and having trouble