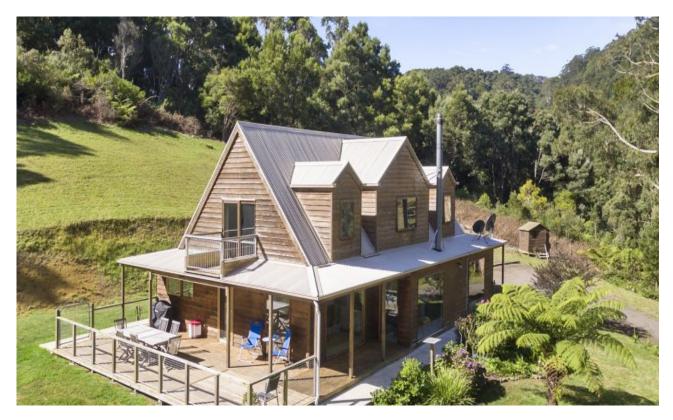

## 675 Barham River Road **Apollo Bay, VIC**

## **PARADISE REST**

Designed in synergy with its stunning rainforest setting, this appealing 4 bedroom two-storey cedar weatherboard home beautifully merges with relaxed living and seamless alfresco entertaining.

Set on 10 acres approx. with about one acre cleared around the home, in the highly sought after Barham River Valley.

A stunning mix of timbers and stone blended with modern finishes create a relaxed yet contemporary home ideal for a family to enjoy.

Downstairs is fully renovated and comprises a central bathroom and laundry, inviting open plan contemporary kitchen with Bellini stove and stunning stone benchtops.

Impressive master bedroom with floor to ceiling windows framing the views of the natural bush setting and an open plan lounge area which spills out to a wrap-around decking area offering the perfect vantage point to enjoy the peace and privacy.