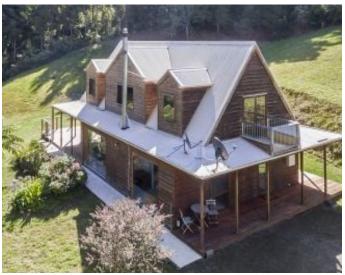

## **PARADISE REST**

Designed in synergy with its stunning rainforest setting, this appealing 4 bedroom two-storey cedar weatherboard home beautifully merges with relaxed living and seamless alfresco entertaining.

Set on 10 acres approx. with about one acre cleared around the home, in the highly sought after Barham River Valley.

A stunning mix of timbers and stone blended with modern finishes create a relaxed yet contemporary home ideal for a family to enjoy.

Downstairs is fully renovated and comprises a central bathroom and laundry, inviting open plan contemporary kitchen with Bellini stove and stunning stone benchtops.

Impressive master bedroom with floor to ceiling windows framing the views of the natural bush setting and an open plan lounge area which spills out to a wrap-around decking area offering the perfect vantage point to enjoy the peace and privacy.