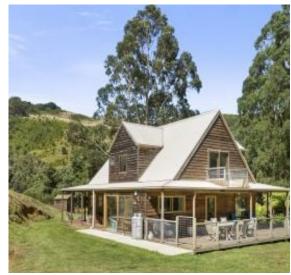

## **PARADISE REST**

Designed in synergy with its stunning rainforest setting, this appealing 4 bedroom two-storey cedar weatherboard home beautifully merges with relaxed living and seamless alfresco entertaining.

Set on 10 acres approx. with about one acre cleared around the home, in the highly sought after Barham River Valley.

A stunning mix of timbers and stone blended with modern finishes create a relaxed yet contemporary home ideal for a family to enjoy.

Downstairs is fully renovated and comprises a central bathroom and laundry, inviting open plan contemporary kitchen with Bellini stove and stunning stone benchtops.

Impressive master bedroom with floor to ceiling windows framing the views of the natural bush setting and an open plan lounge area which spills out to a wrap-around decking area offering the perfect vantage point to enjoy the peace and privacy.