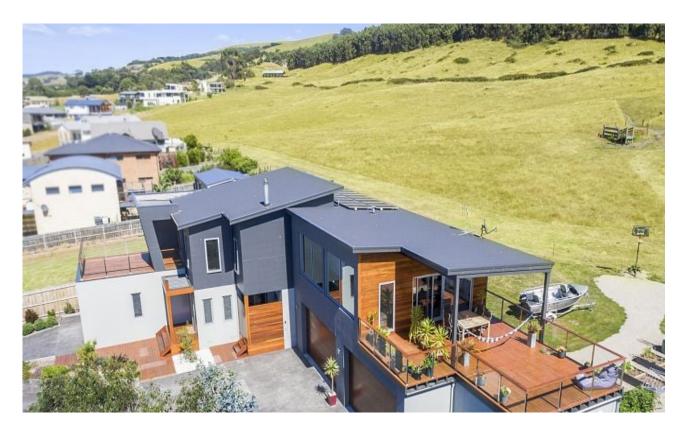

## Seaside Indulgence

Be mesmerised by the stunning views of the hills all the way across the ocean to Cape Patton, the sheer quality and extravagance of this stunning 4 bedroom home will impress. Offering the ultimate escape and lifestyle opportunity to enjoy a home within walking distance to the beach. Delivering a luxurious sense of space, this stylish yet sophisticated residence is flooded with natural light. Featuring 9 foot ceilings, spotted gum floors and high end appointments. Immediately inviting and appealing, downstairs comprises a grand entrance, large open plan living space, 2 bedrooms with built in robes (one with stunning hill views), as well as an impressive fully tiled bathroom with frameless shower and stone vanity, plus full bath as well as a separate toilet and 2 decking areas, one to the west and the other the east, perfect for entertaining. Upstairs features two generous entertainment balconies, two further bedrooms including an impressive ensuite with stone bath and double stone bowl vanity, double shower, huge WIR, powder room, chefs kitchen enjoying 180 degree views complete with a