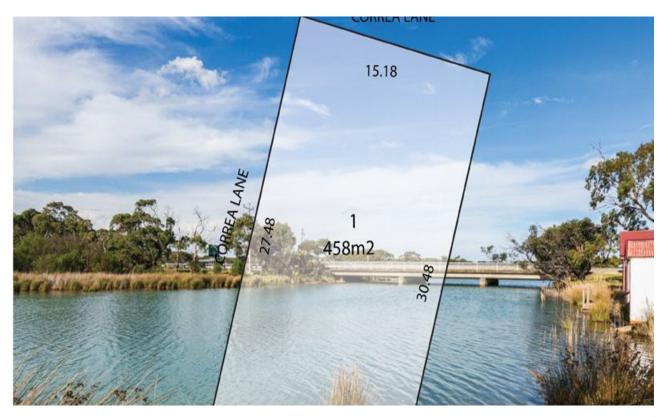

## Lot 1 / 3 Wray Street Anglesea, VIC

great**o**cean**properties** 

## Vacant allotment...Prime position...a walk to everything

Opportunities like this rarely present themselves, particularly in a sought after Anglesea central location. This generous site of 458sqm (app) offers an elevated treed position with the potential for bush views.

The position and lot size allows flexibility for any future design (stca). A stunning well priced allotment.

**SOLD** 

Contact: Marty Maher

0419505279

Land Type: Sold Date: 17/02/2017 458m2 Land:

https://www.greatoceanproperties.com.au