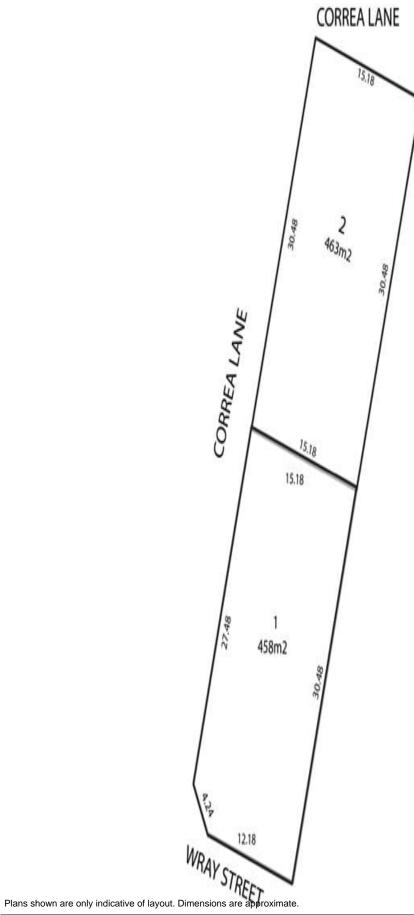

## Lot 1 / 3 Wray Street Anglesea, VIC

great**o**cean**properties** 

## Vacant allotment...Prime position...a walk to everything

Opportunities like this rarely present themselves, particularly in a sought after Anglesea central location. This generous site of 458sqm (app) offers an elevated treed position with the potential for bush views.

The position and lot size allows flexibility for any future design (stca). A stunning well priced allotment.

**SOLD** 

Contact: Marty Maher

0419505279

Land Type: Sold Date: 17/02/2017 458m2 Land:

https://www.greatoceanproperties.com.au