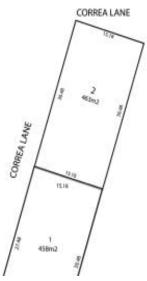

## Lot 1 / 3 Wray Street Anglesea, VIC

great**o**cean**properties** 

## Vacant allotment...Prime position...a walk to everything

Opportunities like this rarely present themselves, particularly in a sought after Anglesea central location. This generous site of 458sqm (app) offers an elevated treed position with the potential for bush views.

The position and lot size allows flexibility for any future design (stca). A stunning well priced allotment.

**SOLD** 

Contact: Marty Maher

0419505279

Land Type: Sold Date: 17/02/2017 458m2 Land:

https://www.greatoceanproperties.com.au