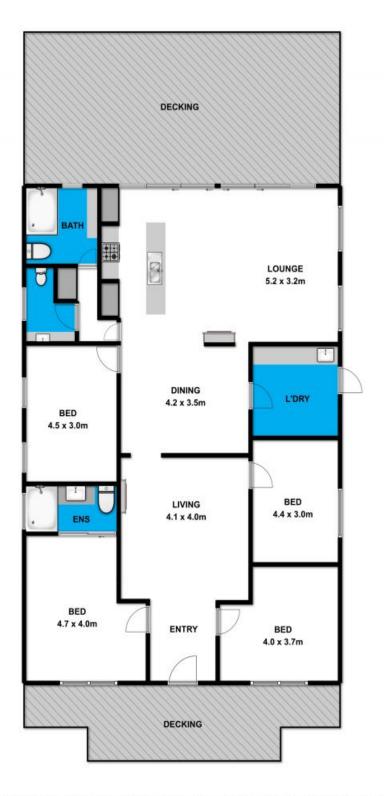

## SOLD

Contact: Marty Maher

0419505279

 Type:
 House

 Sold Date:
 04/05/2017

 Land:
 625m2

https://www.greatoceanproperties.com.au

Approx Area 240.4m<sup>2</sup>

Whilst bwrm.com.au has made every attempt to ensure the accuracy of the floor plan contained here, measurements are approximate and no responsibility is taken for any error, omission, or mis-statement. This plan is for illustrative purposes only.

## **6 Minifie Avenue**

Plans shown are only indicative of layout. Dimensions are approximate.

**Anglesea, VIC** 6A Minifie Avenue