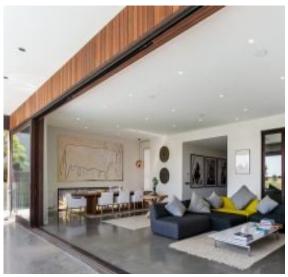

Complete with three bedrooms (all with ensuites), multiple living spaces, and a large study/fourth bedroom. Design features also include a spacious open plan living/dining, north facing entertaining area, 13 metre in ground pool and double lock up garage. A superb mix of luxury and comfort that blends perfectly to create an outstanding home.

Designed to maximise space, invite in the sunshine and promote seamless indoor/outdoor living, it is very much built with the entertainer in mind. The sweeping spaces and a light and airy ambience make this coastal retreat exceptional in both its aesthetic appeal and functionality.