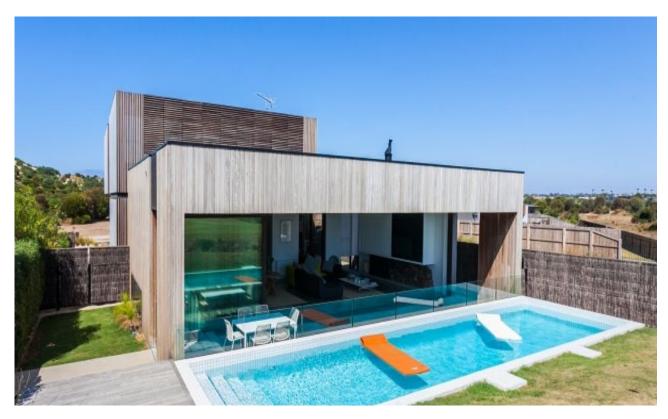

## Luxury, style and steps to the beach

This stunning architect designed home offers the finest of coastal lifestyles in a prime Torquay position opposite beautiful Whites beach and views over the lush fairways of the Sands Golf Club; embodying sophistication and style with effortless elegance. The timber and concrete home was designed by Wolveridge Architects and was short listed in the Victorian Architecture Awards.

Complete with three bedrooms (all with ensuites), multiple living spaces, and a large study/fourth bedroom. Design features also include a spacious open plan living/dining, north facing entertaining area, 13 metre in ground pool and double lock up garage. A superb mix of luxury and comfort that blends perfectly to create an outstanding home.

Designed to maximise space, invite in the sunshine and promote seamless indoor/outdoor living, it is very much built with the entertainer in mind. The sweeping spaces and a light and airy ambience make this coastal retreat exceptional in both its aesthetic appeal and functionality.