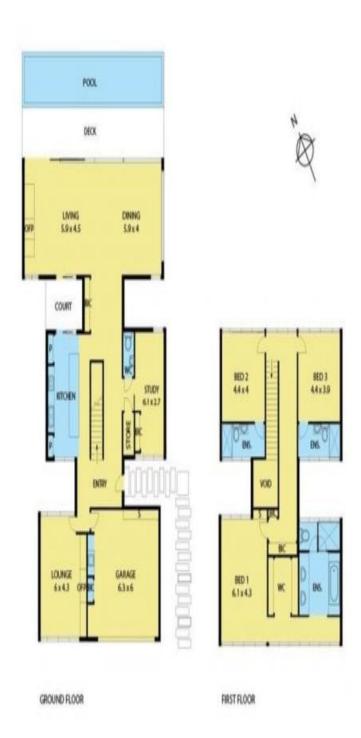

Complete with three bedrooms (all with ensuites), multiple living spaces, and a large study/fourth bedroom. Design features also include a spacious open plan living/dining, north facing entertaining area, 13 metre in ground pool and double lock up garage. A superb mix of luxury and comfort that blends perfectly to create an outstanding home.

## **SOLD**

great**o**cean**properties** 

Contact: Marty Maher

0419505279

Type: House Sold Date: 11/05/2017 Land: 940m2

https://www.greatoceanproperties.com.au

Plans shown are only indicative of layout. Dimensions are approximate.