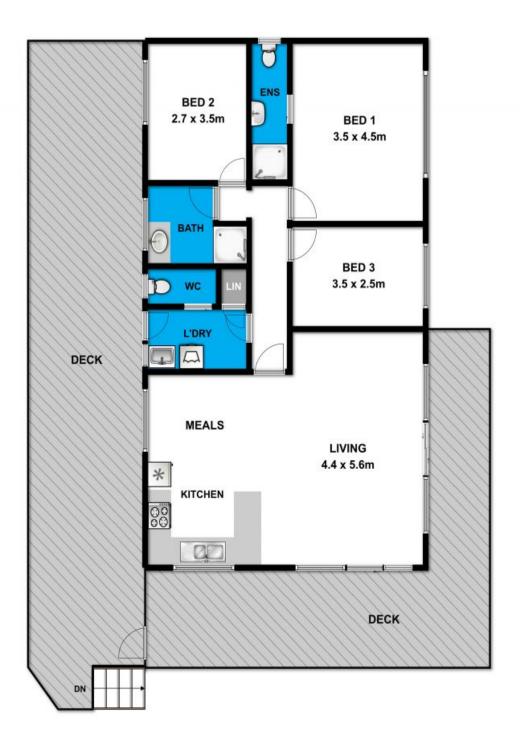

Land: 1316m2 https://www.greatoceanproperties.com.au

Whilst bwrm.com.au has made every attempt to ensure the accuracy of the floor plan contained here, measurements are approximate and no responsibility is taken for any error, omission, or mis-statement. This plan is for illustrative purposes only.

## Fairhaven

Plans shown are only indicative of layout. Dimensions are approximate.

**Fairhaven, VIC** 51 Lialeeta Road