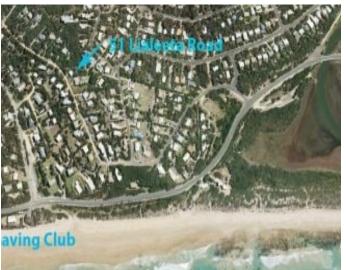

## Beautiful view and excellent potential

This classic three-bedroom, two bathroom coastal residence enjoys a beautiful outlook from its elevated position and is a comfortable stroll to the Fairhaven beach and Surf Life Saving Club via an easement across the road. With an ocean view across to Lorne, any future upgrades can be considered with confidence. Set on a substantial 1316sqm allotment, the comfortable residence offers both immediate use and excellent potential for the future. If you are looking for an excellent position and a comfortable beach house to use immediately while planning your future dream home, then this property is for you.

## **51 Lialeeta Road**

## Fairhaven

Plans shown are only indicative of layout. Dimensions are approximate.

**Fairhaven, VIC** 51 Lialeeta Road