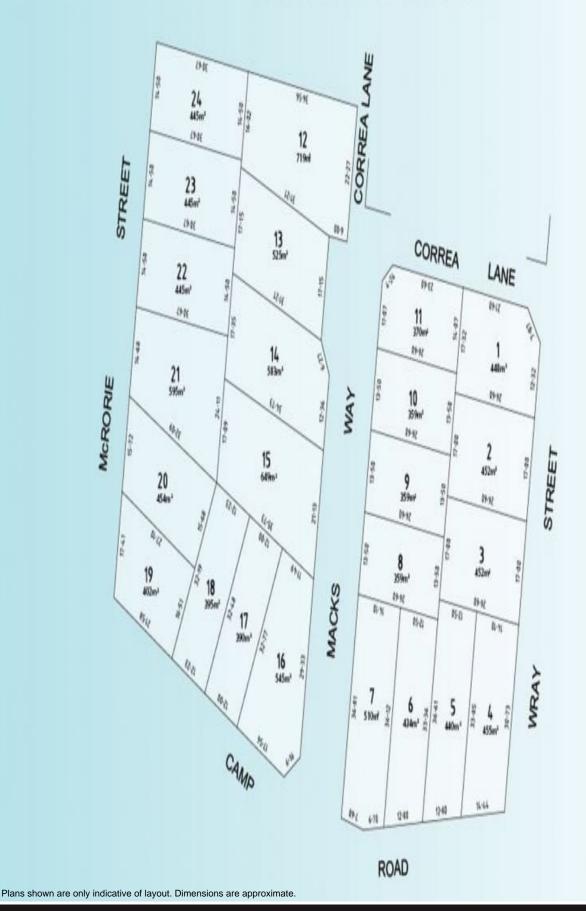

## **Premier Coastal Living**

Nautilus Estate is one of the last land releases in Anglesea

This 24 allotment land release commands an elevated position with some magnificent river and bush views

Offering a family friendly lifestyle

 Land:
 445m2

https://www.greatoceanproperties.com.au