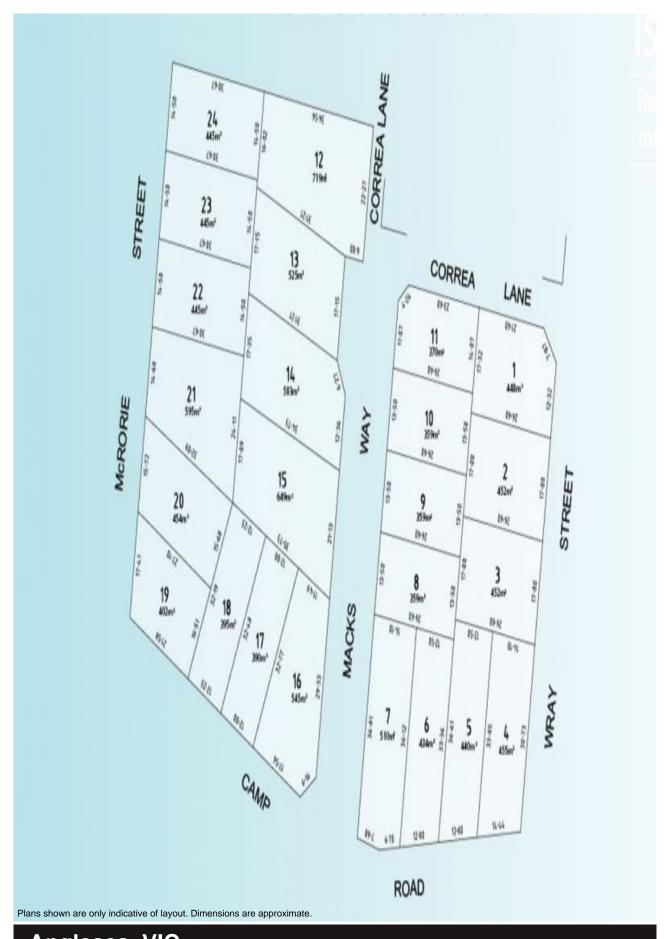

## Lot 22 / 22-28 Camp Road Anglesea, VIC

## **Premier Coastal Living**

Nautilus Estate is one of the last land releases in Anglesea

This 24 allotment land release commands an elevated position with some magnificent river and bush views

Offering a family friendly lifestyle

greatocean properties

Marty Maher 0419505279 Type: Sold Date: 445m2

Land:

Anglesea, VIC Lot 22 / 22-28 Camp Road