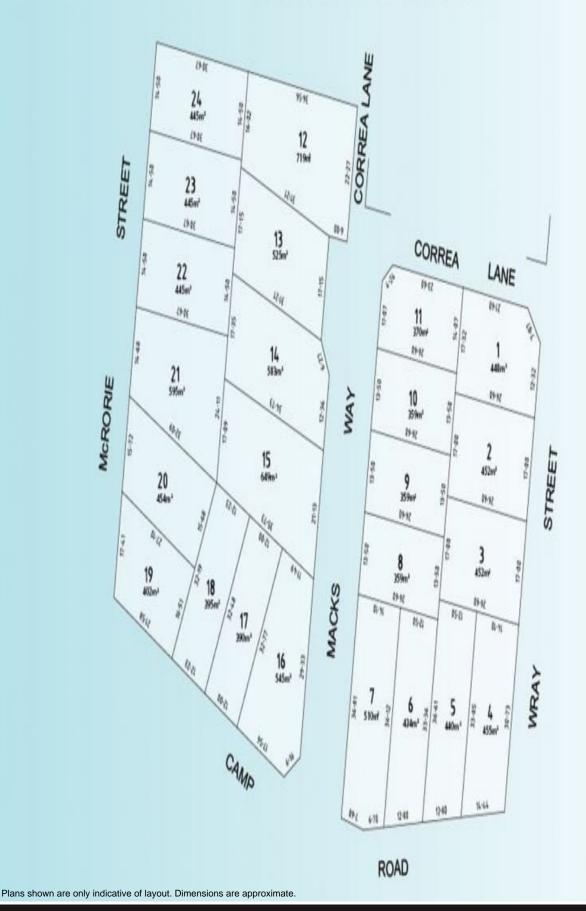

## **Premier Coastal Living**

Nautilus Estate is one of the last land releases in Anglesea

This 24 allotment land release commands an elevated position with some magnificent river and bush views

Offering a family friendly lifestyle

A short walk to Anglesea town centre, restaurants, river and Anglesea's beautiful beaches

Centrally located in the heart of Anglesea

REGISTER TODAY

**SOLD** 

Contact: Marty Maher

0419505279

Land Type: Sold Date: 28/11/2016 402m2 Land: