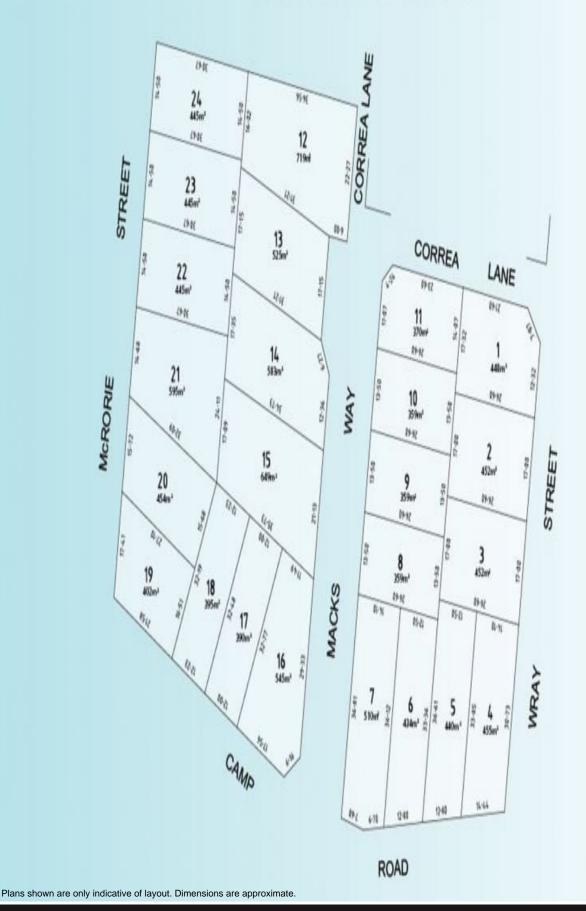

## **Premier Coastal Living**

Nautilus Estate is one of the last land releases in Anglesea

This 24 allotment land release commands an elevated position with some magnificent river and bush views

Offering a family friendly lifestyle

A short walk to Anglesea town centre, restaurants, river and Anglesea's beautiful beaches

Centrally located in the heart of Anglesea

REGISTER TODAY

**SOLD** 

Contact: Marty Maher

0419505279

Land Type: Sold Date: 28/11/2016 395m2 Land: