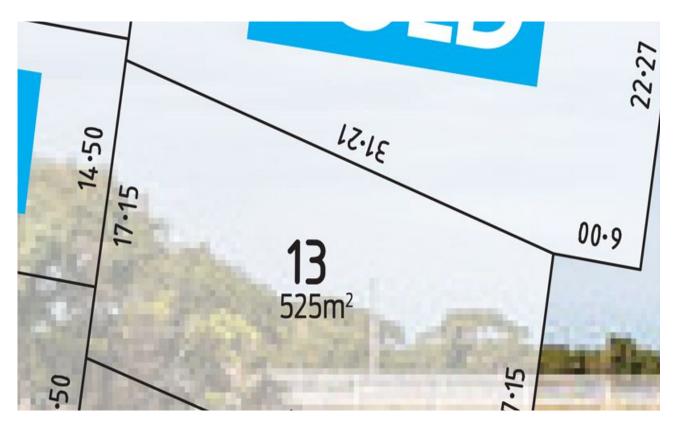

## Lot 13 / 22-28 Camp Road **Anglesea, VIC**

## DED

**SOLD** 

Contact: Marty Maher

0419505279

 Type:
 Land

 Sold Date:
 24/11/2017

 Land:
 525m2

https://www.greatoceanproperties.com.au

Plans shown are only indicative of layout. Dimensions are approximate.