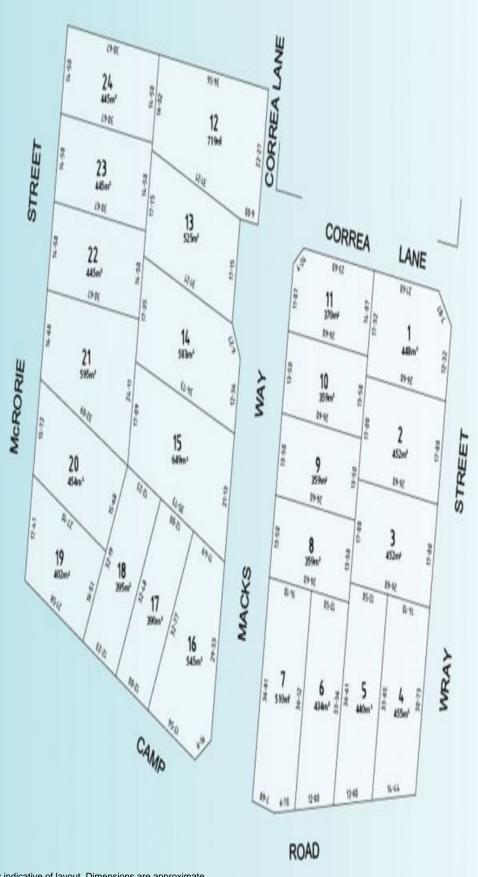

## **Premier Coastal Living**

Nautilus Estate is one of the last land releases in Anglesea with only 5 allotments remaining

This 24 allotment land release commands an elevated position with some magnificent river and bush views

Plans shown are only indicative of layout. Dimensions are approximate.