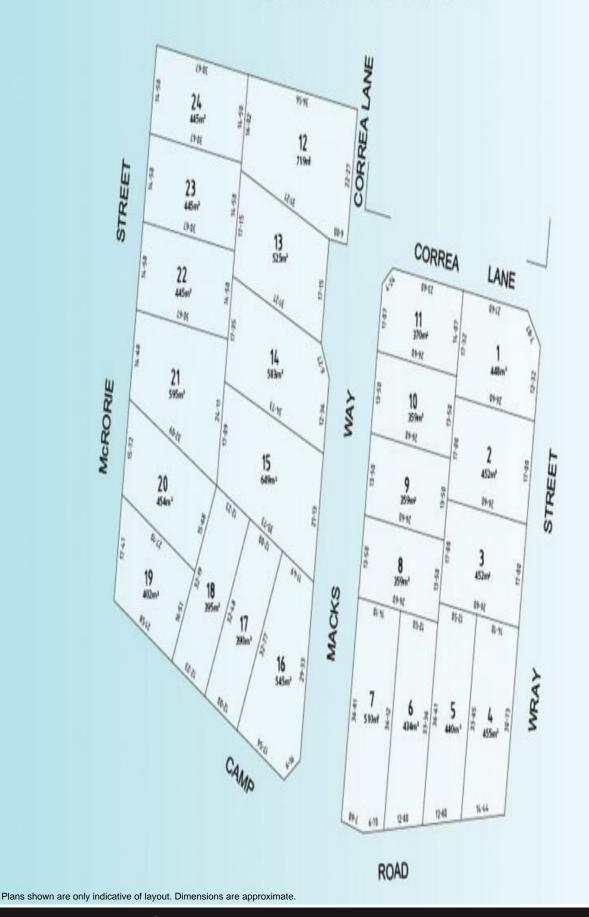

## **Premier Coastal Living**

Nautilus Estate is one of the last land releases in Anglesea with only 5 allotments remaining

This 24 allotment land release commands an elevated position with some magnificent river and bush views

## O BED

great ocean properties

**SOLD** 

Contact: Marty Maher

0419505279

 Type:
 Land

 Sold Date:
 15/12/2016

 Land:
 455m2