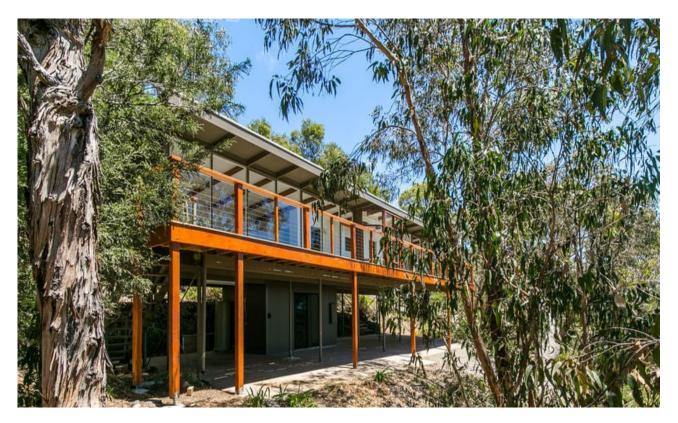

## A natural oasis

APPLICATION ACCEPTED This Anglesea beach house feels like a natural oasis with its native landscape and treed outlook providing a great sense of privacy and space. Tree top views and water glimpses to Point Addis with an abundance of natural light, this home has been newly upgraded while respecting its beach house roots and 60's architectural heritage.

Upstairs features an open plan kitchen / living area, an expansive timber deck, 2 bedrooms, a central bathroom and laundry. While a contemporary space on the lower level could be used as a studio, home office or 3rd bedroom.