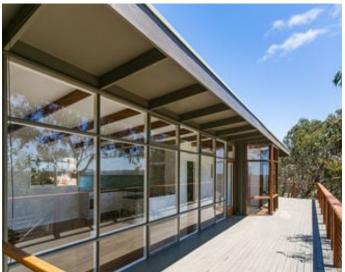

Upstairs features an open plan kitchen / living area, an expansive timber deck, 2 bedrooms, a central bathroom and laundry. While a contemporary space on the lower level could be used as a studio, home office or 3rd bedroom.