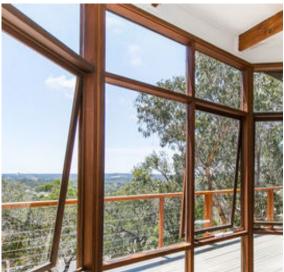

## A natural oasis

APPLICATION ACCEPTED This Anglesea beach house feels like a natural oasis with its native landscape and treed outlook providing a great sense of privacy and space. Tree top views and water glimpses to Point Addis with an abundance of natural light, this home has been newly upgraded while respecting its beach house roots and 60's architectural heritage.