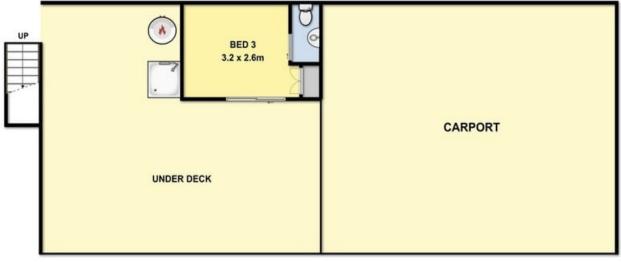

Upstairs features an open plan kitchen / living area, an expansive timber deck, 2 bedrooms, a central bathroom and laundry. While a contemporary space on the lower level could be used as a studio, home office or 3rd bedroom.

https://www.greatoceanproperties.com.au

Featuring:

LOWER LEVEL

THIS FLOOR PLAN IS A SKETCH ALL DATA SHOWN IS GENERAL ONLY NB: ALL DIMENSIONS STATED ARE APPROXIMATE ONLY AND SHOULD NOT BE TAKEN AS DEFINITE