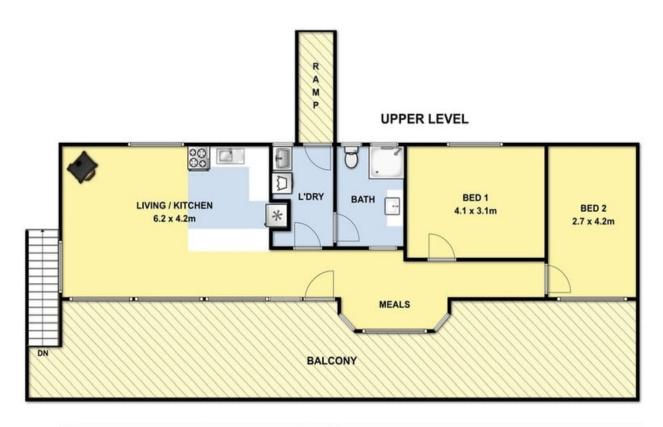

Upstairs features an open plan kitchen / living area, an expansive timber deck, 2 bedrooms, a central bathroom and laundry. While a contemporary space on the lower level could be used as a studio, home office or 3rd bedroom.

https://www.greatoceanproperties.com.au

Featuring:

LOWER LEVEL

THIS FLOOR PLAN IS A SKETCH ALL DATA SHOWN IS GENERAL ONLY NB: ALL DIMENSIONS STATED ARE APPROXIMATE ONLY AND SHOULD NOT BE TAKEN AS DEFINITE

Plans shown are only indicative of layout. Dimensions are approximate.