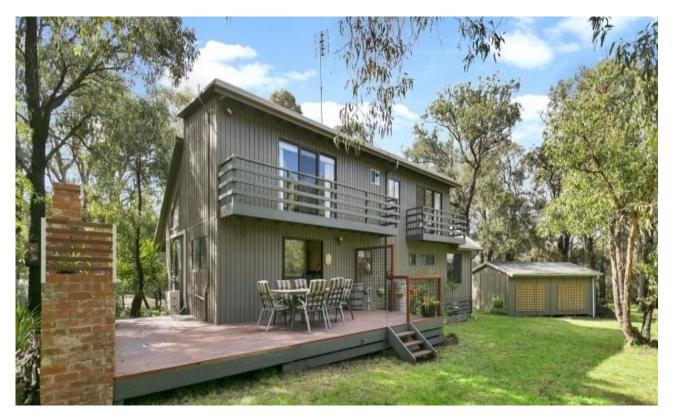

## 'Sandefjord'

Offers required by 31st October 2016

There is significant value on offer with this property, with a double storey 4BR beach house being offered for sale with a separate fully self-contained 2BR cottage.

Both residences are set on a substantial 5556sqm (1.4 acres app) allotment that resembles a large parkland. The location is excellent, being short walking distance to shops, beach and tennis courts, but still with plenty of room to move that a small acreage offers. Both the residence and cottage are presented in excellent order with both receiving significant upgrades under the current owner.