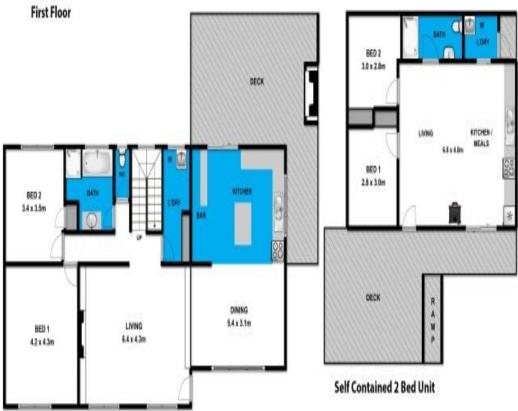

## 'Sandefjord'

Offers required by 31st October 2016

There is significant value on offer with this property, with a double storey 4BR beach house being offered for sale with a separate fully self-contained 2BR cottage.

Both residences are set on a substantial 5556sqm (1.4 acres app) allotment that resembles a large parkland. The location is excellent, being short walking distance to shops, beach and tennis courts, but still with plenty of room to move that a small acreage offers. Both the residence and cottage are presented in excellent order with both receiving significant upgrades under the current owner.

**Ground Floor** 

Whilst bernscomau has made every attempt to ensure the accuracy of the floor plan contained here, measurements are approximate and no responsibility is taken for any error, omission, or mis-statement. This plan is for illustrative purposes only.

## 2-4 Gilbert Street

Aireys Inlet

Plans shown are only indicative of layout. Dimensions are approximate.