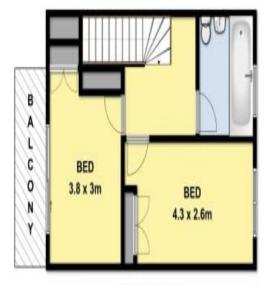

## SOLD

Contact: Gary Van Someren

0418550049

 Type:
 Unit

 Sold Date:
 30/08/2016

 Land:
 350m2

https://www.greatoceanproperties.com.au

FIRST FLOOR

**ACCOMMODATION** 

Whilst every attempt has been to ensure the accuracy of the floor plan contained here, measurements of doors, windows, rooms and any other items are approximate and no responsibility is taken for any error omission, or mis-statement. this plan for illustrative purpose only and should be used as such by any prospective purchaser. The service, systems and appliances shown have not been tested and no guarantee as to their operability or efficiency can be given.

Plans shown are only indicative of layout. Dimensions are approximate.