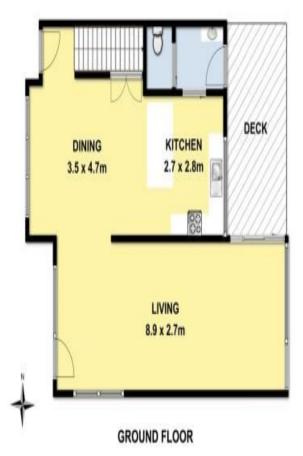

## Caravel

Exciting times for this attractive property with so many options. Located on the corner of Pascoe and Nelson street, this commercially zoned property is only meters to the beach, shops and cafes and has the advantage of a separate studio.

The attractive detached studio comes with ensuite that comfortably sleeps 4 - perfect for elderly or teenage visitors or could be used as a space to start your dream business venture.

The opportunities are endless, the main 2-bedroom spacious house is a holiday rental and earns good returns due to its location and modern interior. The unit could earn a separate revenue as a commercial let, doubling your potential income.

## SOLD

Contact: Gary Van Someren

0418550049

 Type:
 Unit

 Sold Date:
 30/08/2016

 Land:
 350m2

https://www.greatoceanproperties.com.au

FIRST FLOOR