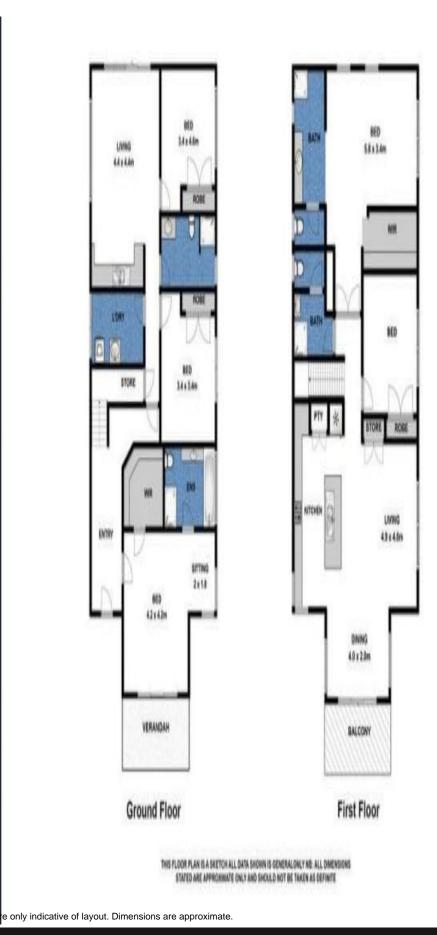

## Large family home with great holiday earning potential

Ideally positioned for a seaside lifestyle and family living with great potential as a holiday rental or a permanent place of residence. With a versatile floorplan that will comfortably house a family with lots of room to spread out this home represents fantastic potential. With a total of 5 bedrooms and 2 living areas inside the home and an additional 6th bedroom/bungalow this is a classic example of the perfect beach getaway. Downstairs comprises a wide entrance hall, bedroom with ensuite and walk in robe, a further two bedrooms expansive tiled living space complete with kitchenette. Upstairs is a comprehensively appointed kitchen with a stone island bench, stainless steel appliances, dishwasher and separate meals area with a balcony soaking up both bay and mountain views. The luxury of the master bedroom incorporates a hotel style feel with its spacious dimensions, ensuite and generous walk in robe as well as another bedroom and sitting room. The array of quality additional extras embraces