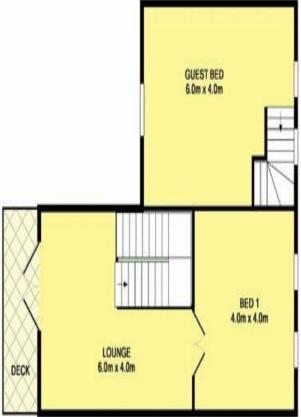

**SOLD** 

Contact: Marty Maher

0419505279

Type: House
Sold Date: 11/08/2016
Land: 4.05Hectares

https://www.greatoceanproperties.com.au

GROUND FLOOR 1ST FLOOR

Whilst every attempt has been made to ensure the accuracy of the floor plan contained bere, measurements of doors, sundows, comes and any other learns are approximate and no responsibility is taken for any error, omission, or mis-statement. This plan is for illustrative purposes only and should be used as such by any prospective purchaser. The services, systems and appliances shown have not been lested and no guarantee as to their operability or efficiency can be given.

Plans shown are only indicative of layout. Dimensions are approximate.