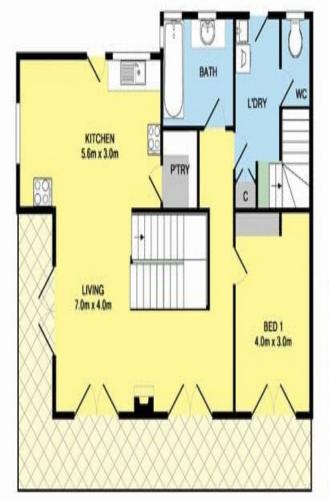

**SOLD** 

Contact: Marty Maher

0419505279

Type: House
Sold Date: 11/08/2016
Land: 4.05Hectares

https://www.greatoceanproperties.com.au

GROUND FLOOR 1ST FLOOR

Whilst every attempt has been made to ensure the accuracy of the floor plan contained bere, measurements of doors, sundows, comes and any other learns are approximate and no responsibility is taken for any error, omission, or mis-statement. This plan is for illustrative purposes only and should be used as such by any prospective purchaser. The services, systems and appliances shown have not been lested and no guarantee as to their operability or efficiency can be given.

Plans shown are only indicative of layout. Dimensions are approximate.