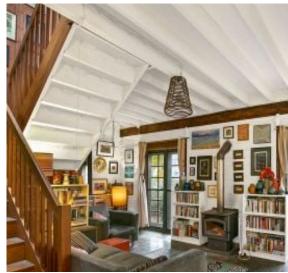

The residence with lead light and timber features throughout enjoys an open and flowing floor plan of the kitchen/living and dining area that is light filled and framed by glass to capture the native aspect. There is an expansive courtyard offering a sunny north facing treed outlook protected from the elements enabling year round entertaining. The property also offers a shed with 2 levels of ample storage ideal for housing all country lifestyle and garden maintenance equipment.