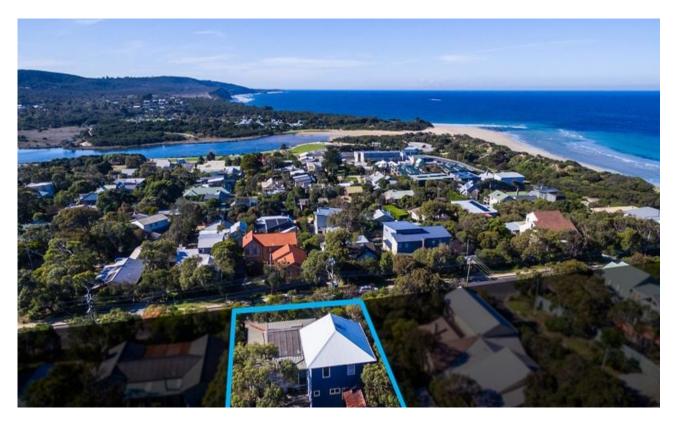

## **Ultimate Position and Potential**

OFFERS REQUIRED BY 25 JULY 2016 <br>
Angleseas premier location, only moments from the Anglesea Surf Club sets the scene to acquire an outstanding opportunity to construct your new coastal property offering a world of possibilities to renovate or rebuild (STCA). Add to this a mere 200m stroll to the main beach, ocean views towards Point Addis with the opportunity to achieve spectacular views from a second level (STCA), walking distance to local cafes and restaurants with the bonus of quality shedding. Set on a generous site of 840sqm (app) with a 21m street frontage. Revive or renew, this is a perfect choice in a premier Anglesea location.