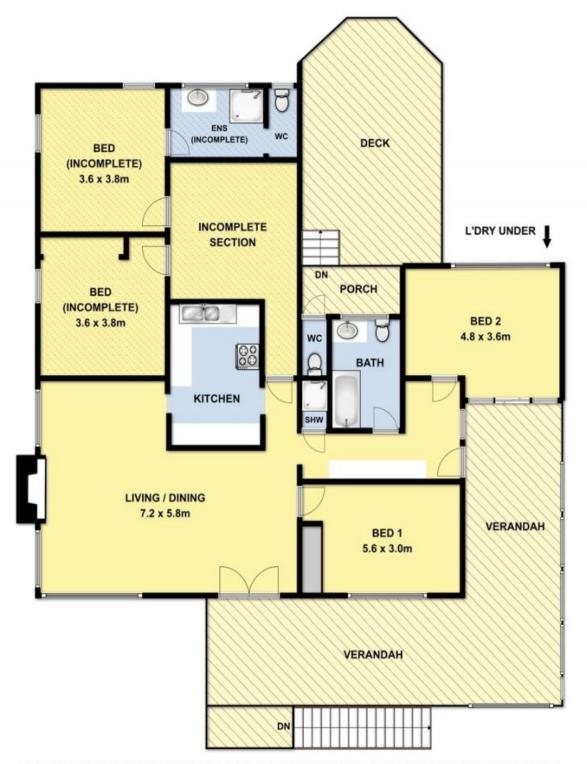

SOLD Contact: Type: Sold Date:

Land:

Marty Maher 0419505279 House 09/08/2016 840m2

https://www.greatoceanproperties.com.au

THIS FLOOR PLAN IS A SKETCH ALL DATA SHOWN IS GENERAL ONLY NB: ALL DIMENSIONS STATED ARE APPROXIMATE ONLY AND SHOULD NOT BE TAKEN AS DEFINITE

Plans shown are only indicative of layout. Dimensions are approximate.

Anglesea, VIC 13 Murray Street