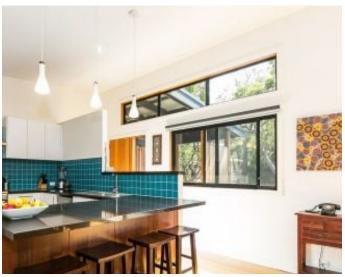

## Stunning residence close to Sunnymeade Beach.

Enjoying an excellent position and set on a substantial 927sqm allotment, this beautiful three bedroom residence is special in many ways. The style of the residence and the immaculate presentation is immensely appealing. Accommodation is in three double bedrooms serviced by two bathrooms. The standard of construction is very high both in the standard and its thermal, 6 star energy rating. The residence was built to be very low maintenance and to take full advantage of its northern aspect. The polished Tasmanian Oak timber floors are a highlight of the property and match the high standard of fittings throughout. The stunning layout is essentially two wings joined by a beautiful atrium like hallway, capturing the bush setting. Other features include a large north facing sun deck, double glazed windows throughout and double carport. Being single level the residence is suitable for all ages and is particularly ideal for those planning to spend substantial time on the coast in the future. Inspection will not disappoint.