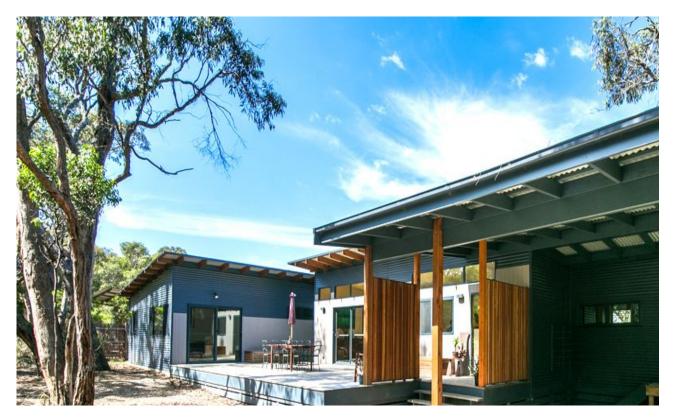

## Stunning residence close to Sunnymeade Beach.

Enjoying an excellent position and set on a substantial 927sqm allotment, this beautiful three bedroom residence is special in many ways. The style of the residence and the immaculate presentation is immensely appealing. Accommodation is in three double bedrooms serviced by two bathrooms. The standard of construction is very high both in the standard and its thermal, 6 star energy rating. The residence was built to be very low maintenance and to take full advantage of its northern aspect. The polished Tasmanian Oak timber floors are a highlight of the property and match the high standard of fittings throughout. The stunning layout is essentially two wings joined by a beautiful atrium like hallway, capturing the bush setting. Other features include a large north facing sun deck, double glazed windows throughout and double carport. Being single level the residence is suitable for all ages and is particularly ideal for those planning to spend substantial time on the coast in the future. Inspection will not disappoint.