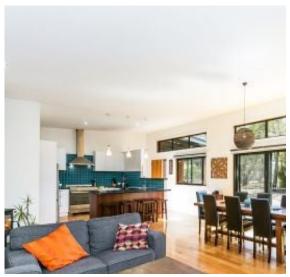

## Stunning residence close to Sunnymeade Beach.

Enjoying an excellent position and set on a substantial 927sqm allotment, this beautiful three bedroom residence is special in many ways. The style of the residence and the immaculate presentation is immensely appealing. Accommodation is in three double bedrooms serviced by two bathrooms. The standard of construction is very high both in the standard and its thermal, 6 star energy rating. The residence was built to be very low maintenance and to take full advantage of its northern aspect. The polished Tasmanian Oak timber floors are a highlight of the property and match the high standard of fittings throughout. The stunning layout is essentially two wings joined by a beautiful atrium like hallway, capturing the bush setting. Other features include a large north facing sun deck, double glazed windows throughout and double carport. Being single level the residence is suitable for all ages and is particularly ideal for those planning to spend substantial time on the coast in the future. Inspection will not disappoint.