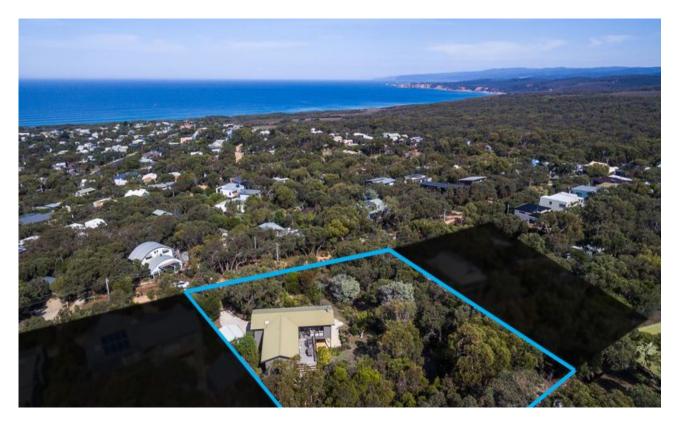

## **Prized Point Roadknight Location**

Sited on 3210 sqm (app) 13 - 15 Third Avenue is two titles being sold jointly. With spectacular ocean views over Bass Strait to the Aireys Inlet lighthouse and sweeping down the coastline towards Lorne and Apollo Bay, this represents a rare opportunity to secure a Point Roadknight property of this magnitude. Add to this a unique combination of stunning ocean views, walking proximity to the beach, enormous allotments, privacy and a fully established native garden.