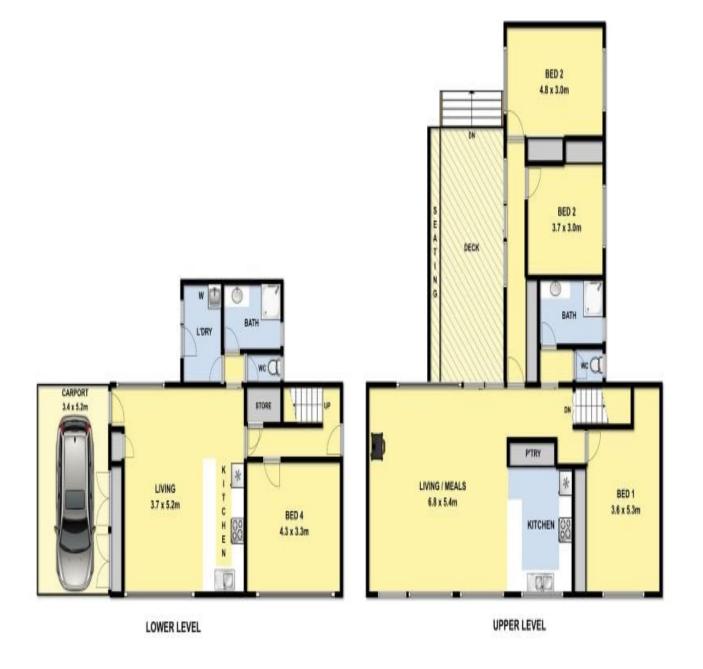

The double story beach house positioned on 13 Third, Avenue provides an abundance of space and light comprising; four spacious bedrooms, two bathrooms, two living areas and two kitchens. The open plan light and bright main kitchen living/dining area creates a central family hub and framed by glass to capture the 180 degree ocean views.

Plans shown are only indicative of layout. Dimensions are approximate.