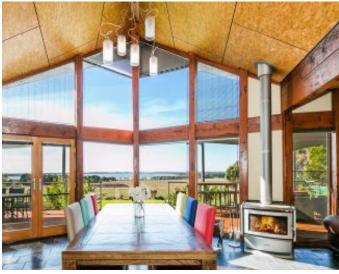

## Stunning rural lifestyle opportunity

Overlooking the picturesque Wurdibuloc reservoir and set on 12 hectares (app 30 acres), this striking 5 bedroom residence will provide a high quality rural lifestyle for any future owner. The large single level residence sits comfortably on its gently sloping contour and the surrounding landscaped gardens enhance both the liveability and aesthetics of the property. The design of the enormous open plan living area focuses towards the beautiful outlook and provides a very user friendly, light filled experience. Excellent accommodation in 5 bedrooms (or 4 and a study) is complimented by a second living area and two bathrooms (ensuite off main). Other features include a large shed adjacent the dwelling, extensive north facing sun decks, carport, wood heater and large brand new spa bath in the ensuite. There is a second older cottage on the property that would make an excellent project for someone handy. The property is well located with excellent sealed road access to Geelong (30 minutes) and Melbourne and is only 20 minutes from the Aireys Inlet. Inspection will not disappoint those who