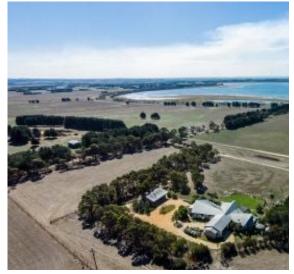

## Stunning rural lifestyle opportunity

Overlooking the picturesque Wurdibuloc reservoir and set on 12 hectares (app 30 acres), this striking 5 bedroom residence will provide a high quality rural lifestyle for any future owner. The large single level residence sits comfortably on its gently sloping contour and the surrounding landscaped gardens enhance both the liveability and aesthetics of the property. The design of the enormous open plan living area focuses towards the beautiful outlook and provides a very user friendly, light filled experience. Excellent accommodation in 5 bedrooms (or 4 and a study) is complimented by a second living area and two bathrooms (ensuite off main). Other features include a large shed adjacent the dwelling, extensive north facing sun decks, carport, wood heater and large brand new spa bath in the ensuite. There is a second older cottage on the property that would make an excellent project for someone handy. The property is well located with excellent sealed road access to Geelong (30 minutes) and Melbourne and is only 20 minutes from the Aireys Inlet. Inspection will not disappoint those who