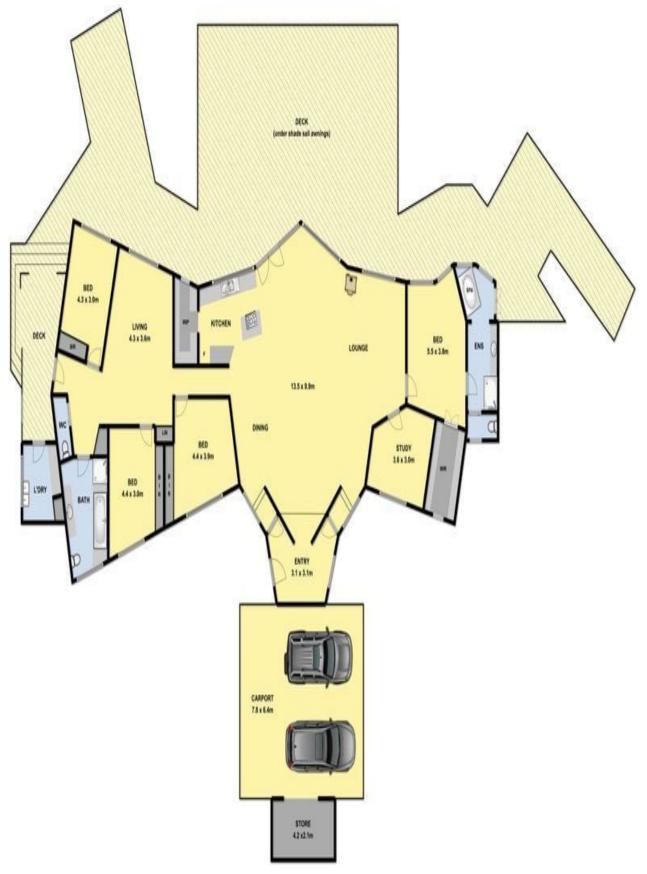

## Stunning rural lifestyle opportunity

Overlooking the picturesque Wurdibuloc reservoir and set on 12 hectares (app 30 acres), this striking 5 bedroom residence will provide a high quality rural lifestyle for any future owner. The large single level residence sits comfortably on its gently sloping contour and the surrounding landscaped gardens enhance both the liveability and aesthetics of the property. The design of the enormous open plan living area focuses towards the beautiful outlook and provides a very user friendly, light filled experience. Excellent accommodation in 5 bedrooms (or 4 and a study) is complimented by a second living area and two bathrooms (ensuite off main). Other features include a large shed adjacent the dwelling, extensive north facing sun decks, carport, wood heater and large brand new spa bath in the ensuite. There is a second older cottage on the property that would make an excellent project for someone handy. The property is well located with excellent sealed road access to Geelong (30 minutes) and Melbourne and is only 20 minutes from the Aireys Inlet. Inspection will not disappoint those who

| SOLD     |
|----------|
| Contact: |

Type:

Sold Date:

Marty Maher

0419505279 House 03/05/2016 https://www.greatoceanproperties.com.au

Plans shown are only indicative of layout. Dimensions are approximate.