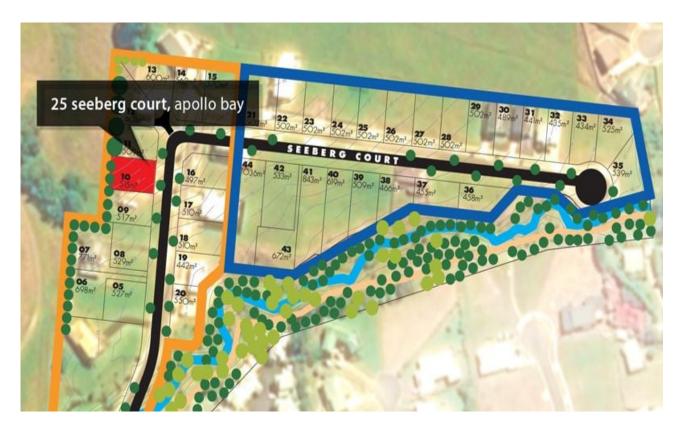

## 25 Seeberg Court Apollo Bay, VIC

## **Harbour Views**

This elevated 515sqm block offers magnificent ocean, coastal and mountain views at a heavily reduced price. Ready to build now, your dream home and dream location awaits you. This development site has been thoughtfully designed and caters for the buyer who is looking for a rural, seaside block. Only minutes walk or drive to the beach and close to the township, this block has all services to it, including underground power, sewer and water. Arrive to your beach escape and elevate your senses.