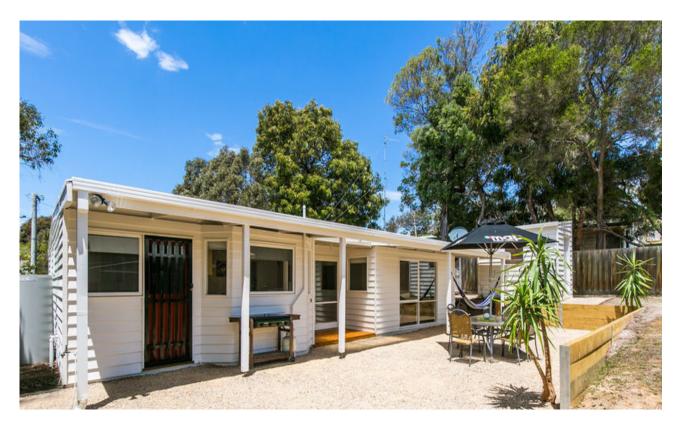

## 18 Weir Street Anglesea, VIC

## **Beach House Living!**

Quintessential coastal property within walking distance to the river, main beach, shops and cafes.

## Featuring:

- three spacious bedrooms, two with WIR/BIR
- central bathroom, with bath and separate shower
- separate toilet
- large kitchen with ample storage
- open plan light filled living/kitchen/dining area
- sunny backyard with lovely outdoor entertaining area
- low maintenance private gardens
- outdoor storage area
- close to all amenities and just over 100 metres to Coogoorah Park