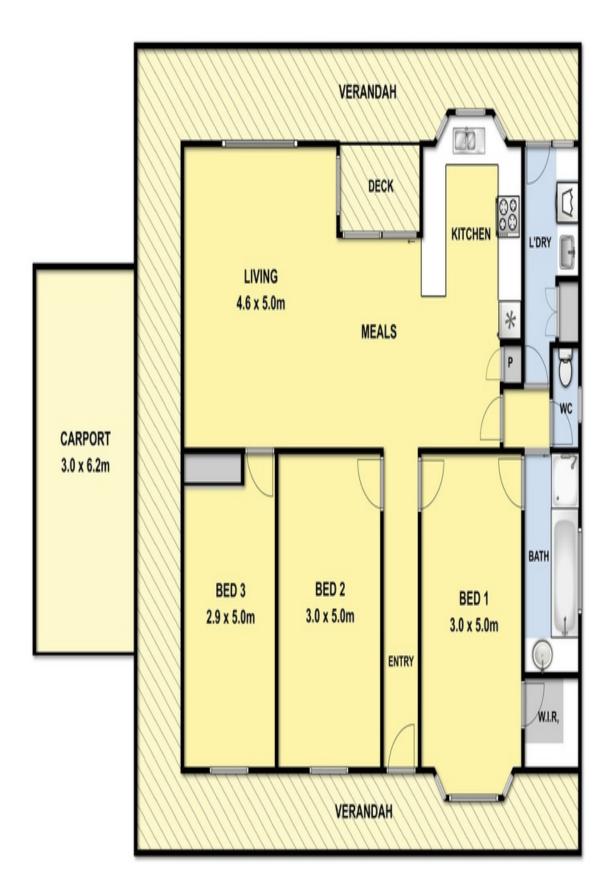

## LEASED

Contact:Michelle McDonald<br/>0418123927Type:HouseDate Available:23/02/2016Leased Date:09/05/2016Bond:\$1738https://www.greatoceanproperties.com.au

THIS FLOOR PLAN IS A SKETCH ALL DATA SHOWN IS GENERAL ONLY NB: ALL DIMENSIONS STATED ARE APPROXIMATE ONLY AND SHOULD NOT BE TAKEN AS DEFINITE

Plans shown are only indicative of layout. Dimensions are approximate.

Anglesea, VIC 18 Weir Street