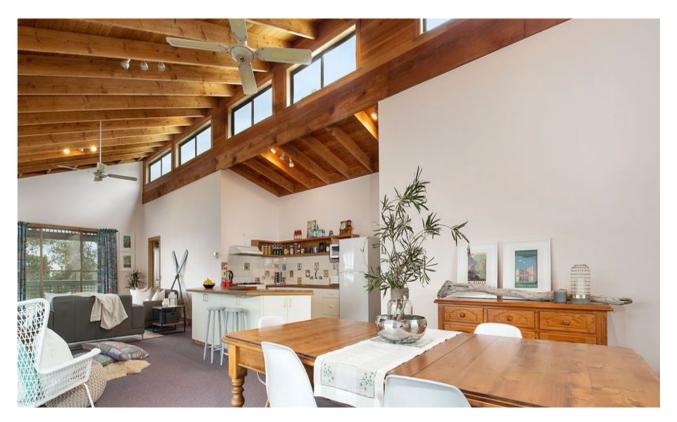

Upstairs features a superb and cleverly designed open plan living space, with high ceiling, Oregon beams and light flooding in from the full length windows that surround this room. A large cedar balcony surrounds the upstairs on 3 sides linking the indoors to the outside views and allowing the perfect space for entertaining guests. Generous master bedroom with private balcony and second bedroom and bathroom sit on this floor.