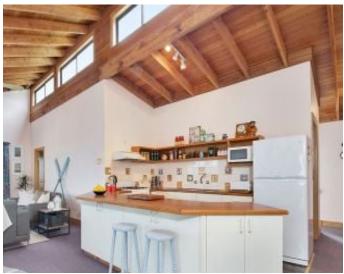

Upstairs features a superb and cleverly designed open plan living space, with high ceiling, Oregon beams and light flooding in from the full length windows that surround this room. A large cedar balcony surrounds the upstairs on 3 sides linking the indoors to the outside views and allowing the perfect space for entertaining guests. Generous master bedroom with private balcony and second bedroom and bathroom sit on this floor.