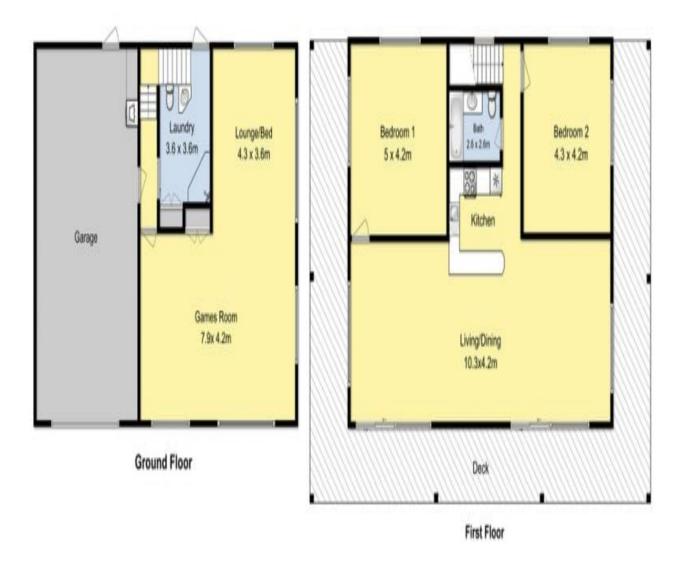

SOLD Contact: Type:

Land:

Sold Date:

Gary Van Someren 0418550049 House 31/08/2017 535m2 https://www.greatoceanproperties.com.au

Whilst every attempt has been to ensure the accuracy of the floor plan contained here, measurements of doors, windows, rooms and any other items are approximate and no responsibility is taken for any error omission, or mis-statement, this plan for illustrative purpose only and should be used as such by any prospective purchaser. The service, systems and appliances shown have not been tested and no guarantee as to their openability or efficiency can be given.

Plans shown are only indicative of layout. Dimensions are approximate.