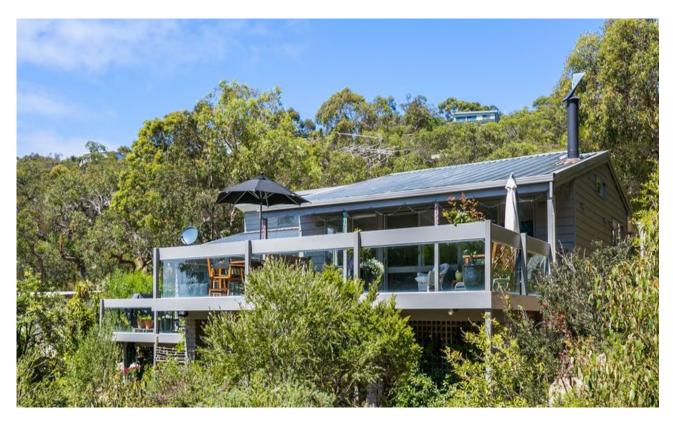

## 18 Bachli Court **Anglesea, VIC**

## 'Barleythorpe'

OFFERS REQUIRED BY 4th APRIL 2016

Is simply an outstanding and immaculate Anglesea residence. Set on a generous and beautifully landscaped allotment of 920sqm (approx), this home will become your own private sanctuary.

As you enter the property you have a feeling of serenity and spaciousness with the fresh and neutral colour palette throughout.

On offer are four bedrooms, two bathrooms and a generous open plan living area which leads to an expansive north facing deck area, offering a beautiful treed outlook and ocean views towards Point Addis.

The raked ceilings and highlight windows are another lovely attribute to the home along with the light filled and spacious kitchen/meals area which also leads to a second outdoor living area.

great**o**cean **properties** 