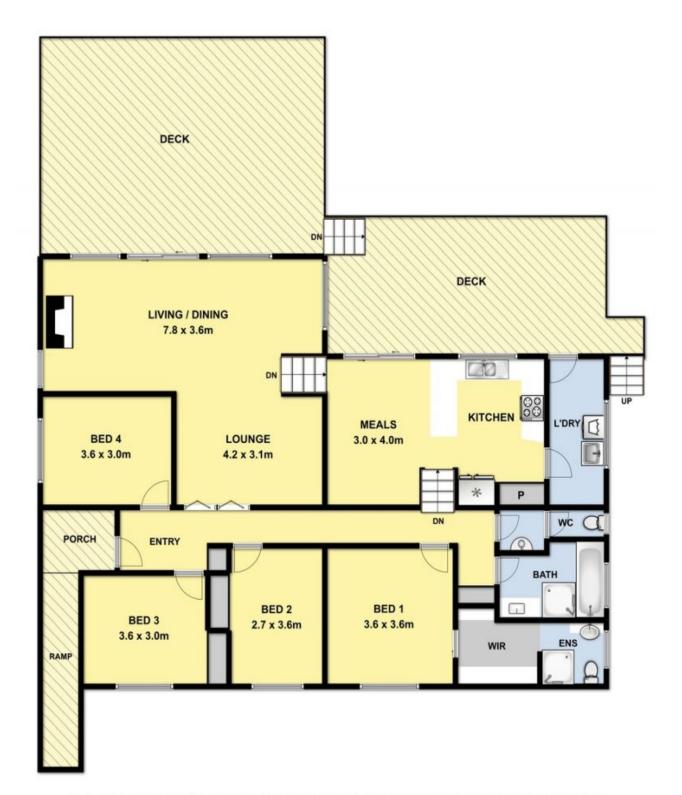

**SOLD** 

Contact: Marty Maher

0419505279

House Type: Sold Date: 18/04/2016 920m2 Land:

https://www.greatoceanproperties.com.au

THIS FLOOR PLAN IS A SKETCH ALL DATA SHOWN IS GENERAL ONLY NB: ALL DIMENSIONS STATED ARE APPROXIMATE ONLY AND SHOULD NOT BE TAKEN AS DEFINITE

Plans shown are only indicative of layout. Dimensions are approximate.