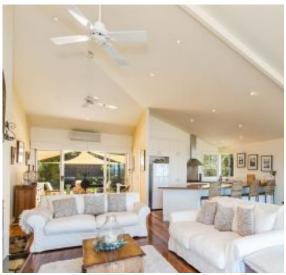

## **Simply Stunning**

Offers required by 7 March 2016

Presented in immaculate condition, this beautiful 4BR residence will create an involuntary WOW! the moment you walk into the stunning, main open plan living area. Facing the iconic Split Point Lighthouse, the property enjoys a gorgeous mosaic outlook of ocean, river, beach, sandstone cliffs and even the breaking surf over the Inlet Beach. The total living area on the upper level is significant when you take into account the front sundeck, the large internal area and include the very private paved patio and lawn area at the rear, that all interconnect. An ideal situation for year round indoor/ outdoor entertaining. With two bedrooms on the upper level serviced by two bathrooms, another two bedrooms downstairs, a third bathroom and a good sized second living area, there is ample room for family and guests. Special features include spotted gum floors, architectural raked ceilings, Jetmaster open fire, split system air-conditioning, two garages, surfboard/bike storage room and wine