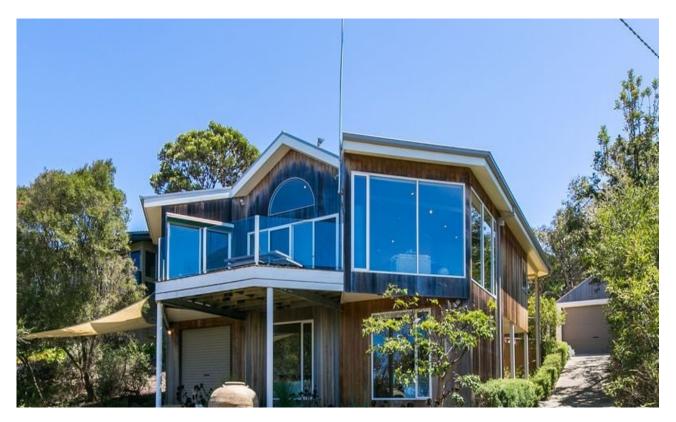

## 49 Wybellenna Drive **Fairhaven, VIC**

4 BED 3 BATH 3 CAR

great **o**cean **properties** 

## **Simply Stunning**

Offers required by 7 March 2016

Presented in immaculate condition, this beautiful 4BR residence will create an involuntary WOW! the moment you walk into the stunning, main open plan living area. Facing the iconic Split Point Lighthouse, the property enjoys a gorgeous mosaic outlook of ocean, river, beach, sandstone cliffs and even the breaking surf over the Inlet Beach. The total living area on the upper level is significant when you take into account the front sundeck, the large internal area and include the very private paved patio and lawn area at the rear, that all interconnect. An ideal situation for year round indoor/ outdoor entertaining. With two bedrooms on the upper level serviced by two bathrooms, another two bedrooms downstairs, a third bathroom and a good sized second living area, there is ample room for family and guests. Special features include spotted gum floors, architectural raked ceilings, Jetmaster open fire, split system air-conditioning, two garages, surfboard/bike storage room and wine