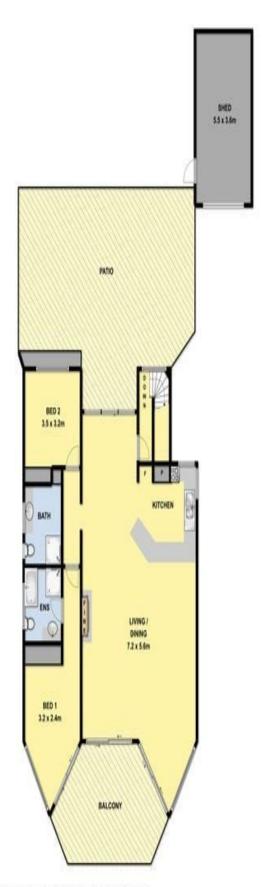

## SOLD

Contact: Marty Maher

0419505279 Mim Atkinson 0408912533

 Type:
 House

 Sold Date:
 24/02/2016

 Land:
 811m2

https://www.greatoceanproperties.com.au

THIS FLOOR PLAN IS A SKETCH ALL DATA SHOWN IS GENERAL ONLY NO. ALL DIMENSIONS STATED ARE APPROXIMATE ONLY AND SHOULD NOT BE TAKEN AS DEFINITE

Plans shown are only indicative of layout. Dimensions are approximate.