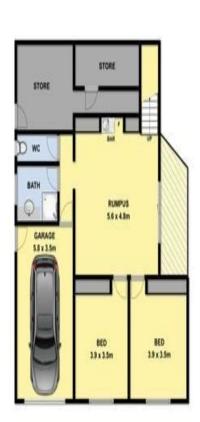

## SOLD

Contact: Marty Maher

0419505279 Mim Atkinson 0408912533

 Type:
 House

 Sold Date:
 24/02/2016

 Land:
 811m2

https://www.greatoceanproperties.com.au

THIS FLOOR PLAN IS A SKETCH ALL DATA SHOWN IS GENERAL ONLY NO. ALL DIMENSIONS STATED ARE APPROXIMATE ONLY AND SHOULD NOT BE TAKEN AS DEFINITE

Plans shown are only indicative of layout. Dimensions are approximate.