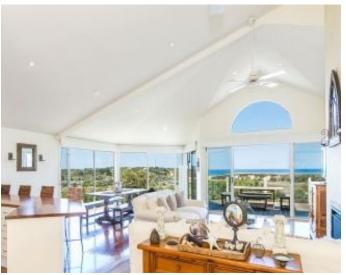

## **Simply Stunning**

Offers required by 7 March 2016

Presented in immaculate condition, this beautiful 4BR residence will create an involuntary WOW! the moment you walk into the stunning, main open plan living area. Facing the iconic Split Point Lighthouse, the property enjoys a gorgeous mosaic outlook of ocean, river, beach, sandstone cliffs and even the breaking surf over the Inlet Beach. The total living area on the upper level is significant when you take into account the front sundeck, the large internal area and include the very private paved patio and lawn area at the rear, that all interconnect. An ideal situation for year round indoor/ outdoor entertaining. With two bedrooms on the upper level serviced by two bathrooms, another two bedrooms downstairs, a third bathroom and a good sized second living area, there is ample room for family and guests. Special features include spotted gum floors, architectural raked ceilings, Jetmaster open fire, split system air-conditioning, two garages, surfboard/bike storage room and wine