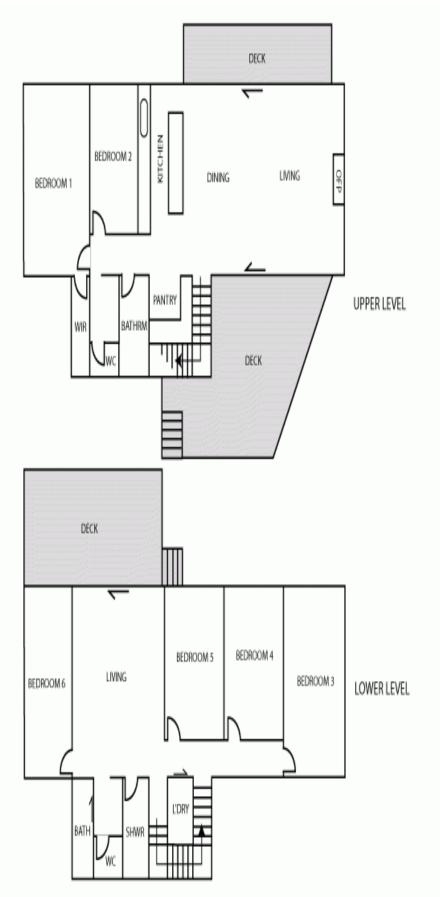

## Six bedrooms and direct beach access

This substantial 6 bedroom residence is so close to Fairhaven beach that you will be able to lie in bed at night listening to the rumble of waves hitting the sand. In fact if you want to watch the waves, the access to the beach is right next to the property. The residence can cater for large family groups and the design is light, bright and practical in a relaxed coastal style. The very large open plan living area opens onto a north facing sun deck and there is a second living/rumpus area downstairs. The property has been a successful holiday rental property due to both it's size and proximity to the beach. Set on a 591 sqm (app) allotment this dwelling has many desirable qualities that beach house buyers look for and is a great opportunity in the tightly held Lialeeta Road precinct.

SOLD Contact:

Type: Sold Date:

Land:

Marty Maher 0419505279 Mim Atkinson 0408912533 House 24/07/2013 677m2

https://www.greatoceanproperties.com.au

Plans shown are only indicative of layout. Dimensions are approximate.