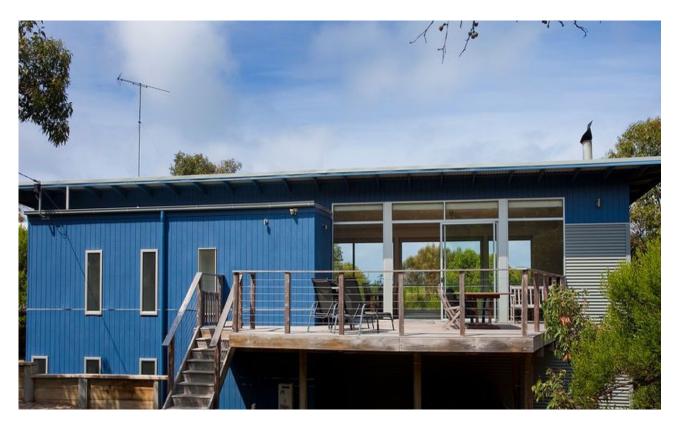

## Six bedrooms and direct beach access

This substantial 6 bedroom residence is so close to Fairhaven beach that you will be able to lie in bed at night listening to the rumble of waves hitting the sand. In fact if you want to watch the waves, the access to the beach is right next to the property. The residence can cater for large family groups and the design is light, bright and practical in a relaxed coastal style. The very large open plan living area opens onto a north facing sun deck and there is a second living/rumpus area downstairs. The property has been a successful holiday rental property due to both it's size and proximity to the beach. Set on a 591 sqm (app) allotment this dwelling has many desirable qualities that beach house buyers look for and is a great opportunity in the tightly held Lialeeta Road precinct.