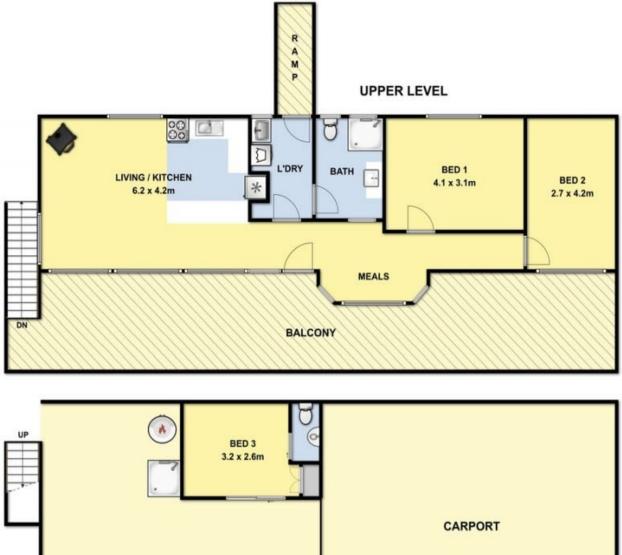

This charming three bedroom property is set perfectly amongst the trees with its elevated outlook and framed by glass to capture the aspect. Upstairs you are welcomed by the open and flowing floor plan of the kitchen/living and dining. The expansive timber deck offers a sunny treed outlook ideal for entertaining or just relaxing. The residence provides flexible accommodation with two bedrooms on the upper level and a contemporary space on the lower

## SOLD

 
 Contact:
 Marty Maher 0419505279

 Type:
 House

 Sold Date:
 27/09/2016

 Land:
 944m2

 https://www.greatoceanproperties.com.au

THIS FLOOR PLAN IS A SKETCH ALL DATA SHOWN IS GENERAL ONLY NB: ALL DIMENSIONS STATED ARE APPROXIMATE ONLY AND SHOULD NOT BE TAKEN AS DEFINITE

Plans shown are only indicative of layout. Dimensions are approximate.

Anglesea, VIC 1 Bachli Court