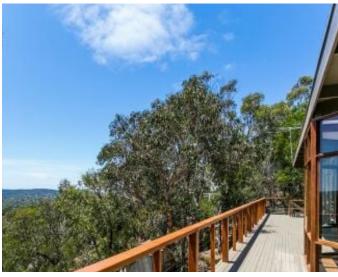

## Superb amount of space with views

This Anglesea beach house encapsulates all that is special about living in a coastal environment. Currently set on a spacious 944sqm (app) allotment this beach house feels like a natural oasis with its native landscape and treed outlook providing a great sense of privacy and space. Offering tree top views, water glimpses to Point Addis and an abundance of natural light this home has been newly upgraded while respecting its beach house roots and 60s architectural heritage. The large allotment is a rare commodity and allows new owners plenty of scope to increase the existing properties foot print to create a dream retreat or coastal residence.

This charming three bedroom property is set perfectly amongst the trees with its elevated outlook and framed by glass to capture the aspect. Upstairs you are welcomed by the open and flowing floor plan of the kitchen/living and dining. The expansive timber deck offers a sunny treed outlook ideal for entertaining or just relaxing. The residence provides flexible accommodation with two bedrooms on the upper level and a contemporary space on the lower