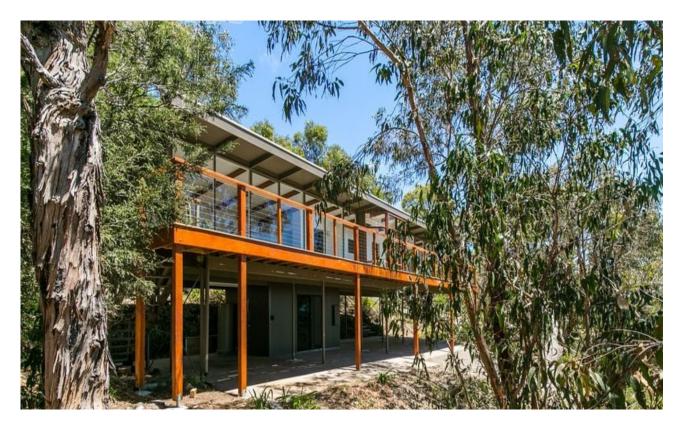

## Superb amount of space with views

This Anglesea beach house encapsulates all that is special about living in a coastal environment. Currently set on a spacious 944sqm (app) allotment this beach house feels like a natural oasis with its native landscape and treed outlook providing a great sense of privacy and space. Offering tree top views, water glimpses to Point Addis and an abundance of natural light this home has been newly upgraded while respecting its beach house roots and 60s architectural heritage. The large allotment is a rare commodity and allows new owners plenty of scope to increase the existing properties foot print to create a dream retreat or coastal residence.

This charming three bedroom property is set perfectly amongst the trees with its elevated outlook and framed by glass to capture the aspect. Upstairs you are welcomed by the open and flowing floor plan of the kitchen/living and dining. The expansive timber deck offers a sunny treed outlook ideal for entertaining or just relaxing. The residence provides flexible accommodation with two bedrooms on the upper level and a contemporary space on the lower