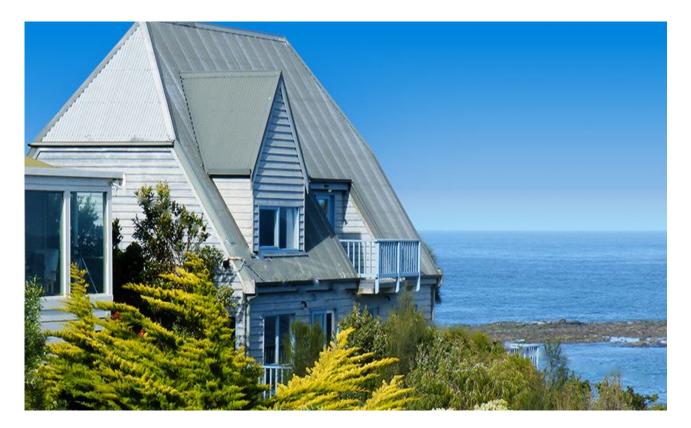

## 9 Panorama Crescent Marengo, VIC

## Seascend

Beautifully designed to follow the contours of the surrounding landscape, this Dutch designed home has a distinct coastal feel. Seascend offers uninterrupted and sensational ocean and coastal views. Three bedrooms, two bathrooms and plenty of living space, including large external decking and family room on each level, this house is perfect for a relaxed coastal holiday. Features include gas log fire, large decks, off street parking. Excellent rental returns are possible.