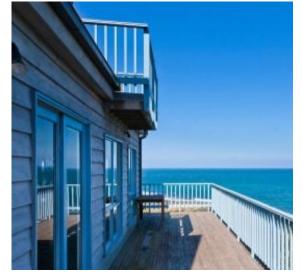

## Seascend

Beautifully designed to follow the contours of the surrounding landscape, this Dutch designed home has a distinct coastal feel. Seascend offers uninterrupted and sensational ocean and coastal views. Three bedrooms, two bathrooms and plenty of living space, including large external decking and family room on each level, this house is perfect for a relaxed coastal holiday. Features include gas log fire, large decks, off street parking. Excellent rental returns are possible.