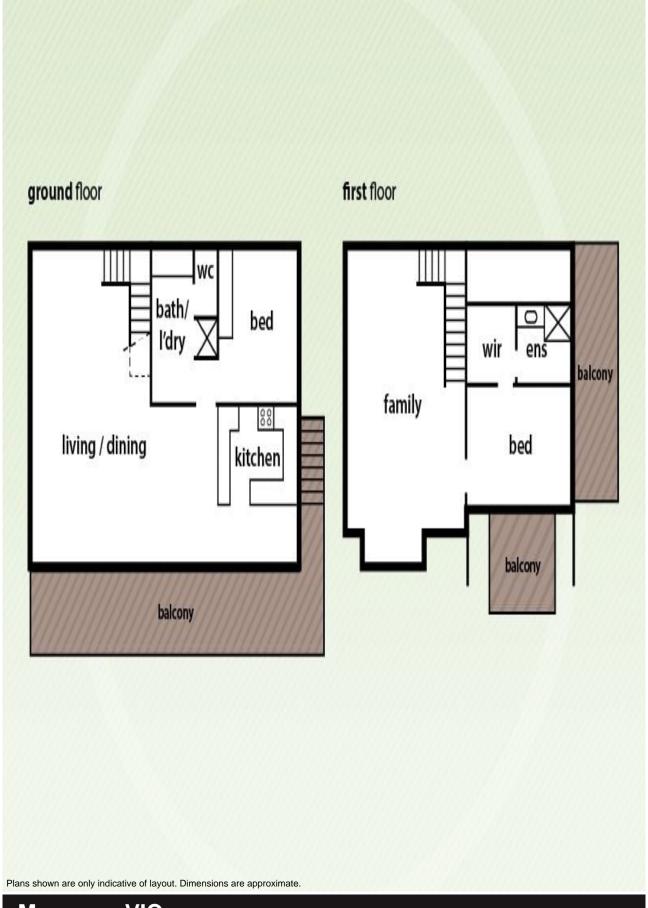

## Seascend

Beautifully designed to follow the contours of the surrounding landscape, this Dutch designed home has a distinct coastal feel. Seascend offers uninterrupted and sensational ocean and coastal views. Three bedrooms, two bathrooms and plenty of living space, including large external decking and family room on each level, this house is perfect for a relaxed coastal holiday. Features include gas log fire, large decks, off street parking. Excellent rental returns are possible.