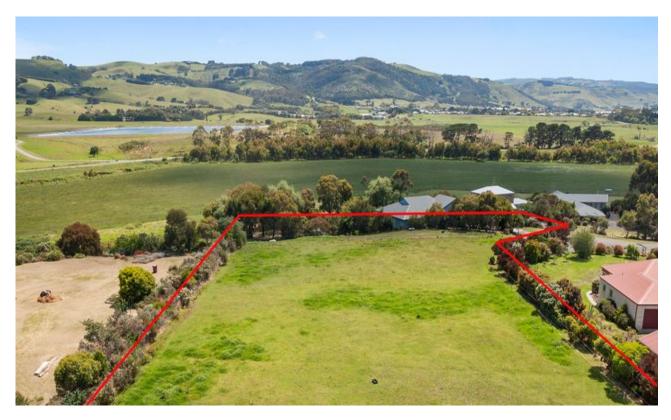

## 28 Ocean Park Drive, Marengo

One acre allotment with duel street access and sensational mountain views, this block is a blank canvas to build a dream home.

This realistically priced 4000sqm vacant block is located at Heathfield Estate between Apollo Bay and Marengo.

On a very slight northerly grade a cleverly designed home will benefit greatly from the northerly aspect, the big mountain views and the outlook to the sea and Point Bunbury.

Only a few hundred meters to the beach and a short walk to Marengo Nature Reserve Park where locals walk their dogs and meander through the protected bushland.