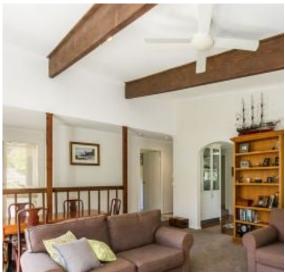

### **Perfectly Positioned**

This immaculately presented solid brick home is perfectly positioned in Angleseas river precinct; on a generous 917sqm (approx.) level allotment within walking distance to main beach and cafes. All on one level with a superb leafy outlook; it offers comfortable living now and tremendous scope for further development (STCA) later down the track. With river views possible from a second storey elevation, properties of this magnitude and developability are a rarely found in this location. A sensible choice for discerning buyers, this fantastic home features a functional, family friendly floor plan with classic architectural lines and modern appointments. A fully refurbished kitchen/meals area with adjoining lounge/dining room and outdoor undercover deck, offer multiple living and entertaining options. Three generous bedrooms a central bathroom and two separate toilets provide ample accommodation. A detached garage has been converted into an inviting home office/studio space that could be easily converted into a self contained bungalow; adding increased versatility to the property.