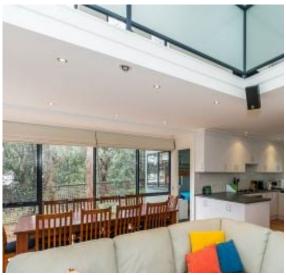

## 5

Modern, spacious, light filled and striking is this impressive two storey four bedroom coastal family retreat. Centrally located in a quiet Anglesea location and all within an easy stroll to the river, main beach, village and local cafes. Showcasing a clever design focusing on space and functionality. This property is sure to impress with its open plan design and light filled living zones which flow effortlessly onto the expansive north facing sundeck, surrounded by native tress in the tranquil bush setting. Downstairs offers a modern kitchen/dining and living area with two spacious bedrooms each with their own ensuite, while upstairs offers a further two large bedrooms, central bathroom and a second living area. Outdoor living is easy with the private and fully fenced low maintenance garden. The double lock up garage provides ample storage and space for a coastal life style.