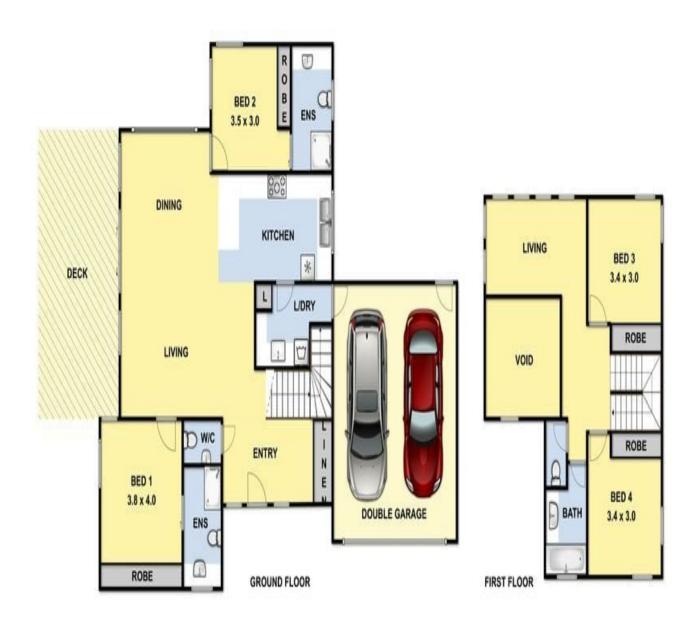

## 5

Modern, spacious, light filled and striking is this impressive two storey four bedroom coastal family retreat. Centrally located in a quiet Anglesea location and all within an easy stroll to the river, main beach, village and local cafes. Showcasing a clever design focusing on space and functionality. This property is sure to impress with its open plan design and light filled living zones which flow effortlessly onto the expansive north facing sundeck, surrounded by native tress in the tranquil bush setting. Downstairs offers a modern kitchen/dining and living area with two spacious bedrooms each with their own ensuite, while upstairs offers a further two large bedrooms, central bathroom and a second living area. Outdoor living is easy with the private and fully fenced low maintenance garden. The double lock up garage provides ample storage and space for a coastal life style.

## **SOLD**

Contact: Marty Maher

0419505279

 Type:
 House

 Sold Date:
 23/02/2016

 Land:
 486m2

https://www.greatoceanproperties.com.au

THIS PLOOF PLAN IS A SHETCH ALL DACK SHOWN IS GENERAL CINLY NO ALL DIMENSIONS STATES ARE APPROXIMATE CINLY AND SHOULD NOT BE TAKEN AS DEFINITE

Plans shown are only indicative of layout. Dimensions are approximate.