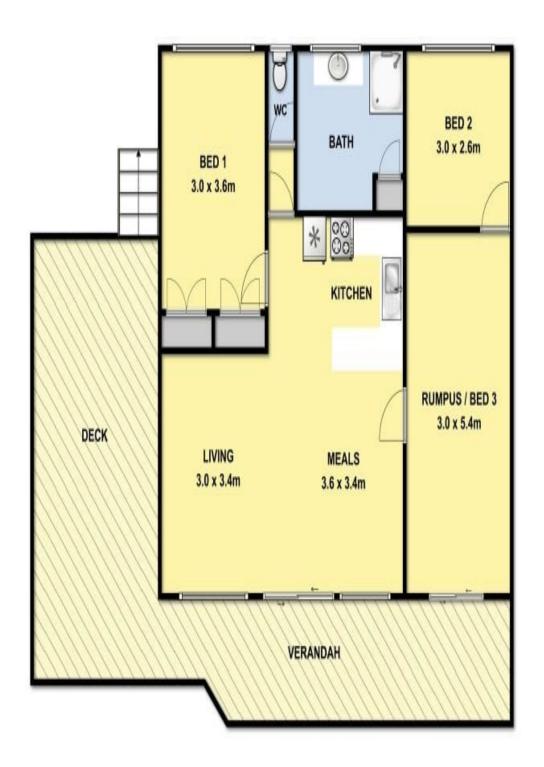

## Exceptional value, outstanding presentation

Your lifestyle search is over! This property offers a wonderful opportunity to secure your own piece of coastal investment. Whether it be your beach house, a property to add to your investment portfolio, SMSF investment or your permanent home; this is a unique coastal opportunity which should be at the top of your must view list. The presentation and aspect from the property provides a lovely ambiance. The sun filled and expansive deck areas offer a delightful treed view, essentially creating another entertaining area. The property itself offers two bedrooms and a central bathroom. The second living area doubles as a third bedroom. Additional attributes are off street parking for two cars, garden shed, a secure yard for family pets, a fire pit to gather around with friends and family on a summers evening with a cool drink, the prerequisites of an outdoor shower, ample under house and under deck storage for all your beach gear.

## SOLD Contact:

Type:

Marty Maher 0419505279 Unit

Sold Date: 07/12/2015 https://www.greatoceanproperties.com.au

THIS FLOOR PLAN IS A SKETCH ALL DATA SHOWN IS GENERAL ONLY NB: ALL DIMENSIONS STATED ARE APPROXIMATE ONLY AND SHOULD NOT BE TAKEN AS DEFINITE