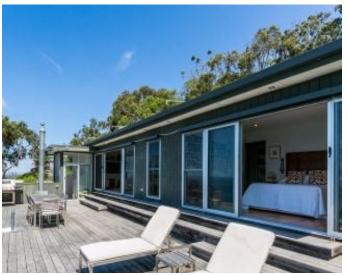

## Wye in the sky

In our occupation we are fortunate to see some amazing views, but none more so than the north facing, stunning panoramic outlook from this beautiful property. Not only is the view stunning but the practical benefits of a north facing aspect on the Victorian coastline cannot be under estimated. Being sheltered from the prevailing southerly winds means that you can enjoy a true indoor-outdoor lifestyle and it is no surprise that this beautiful 4BR residence has been designed to maximise this use. The residence is beautifully presented with many clever design features and significant upgrades over the current owners tenure. The upper level is all you will need to use if there is just a few in the house with the large lower level, which has previously been used as a B&B, perfect for when the extended family turns up. Features include a contemporary kitchen with Miele appliances, air conditioning, 2 gas fires plus rear street level access where even the cars enjoy the amazing view. You can say hello to the resident koalas as you arrive, then go and enjoy one of the best views in Victoria.