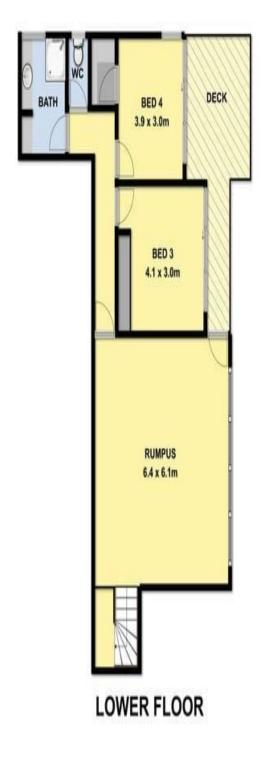

## Wye in the sky

In our occupation we are fortunate to see some amazing views, but none more so than the north facing, stunning panoramic outlook from this beautiful property. Not only is the view stunning but the practical benefits of a north facing aspect on the Victorian coastline cannot be under estimated. Being sheltered from the prevailing southerly winds means that you can enjoy a true indoor-outdoor lifestyle and it is no surprise that this beautiful 4BR residence has been designed to maximise this use. The residence is beautifully presented with many clever design features and significant upgrades over the current owners tenure. The upper level is all you will need to use if there is just a few in the house with the large lower level, which has previously been used as a B&B, perfect for when the extended family turns up. Features include a contemporary kitchen with Miele appliances, air conditioning, 2 gas fires plus rear street level access where even the cars enjoy the amazing view. You can say hello to the resident koalas as you arrive, then go and enjoy one of the best views in Victoria.

**UPPER FLOOR** 

THIS FLOOR PLAN IS A SKETCH ALL DATA SHOWN IS GENERAL ONLY NE-ALL DIMENSIONS STATED ARE APPROXIMATE ONLY AND SHOULD NOT BE TAKEN AS DEFINITE

Plans shown are only indicative of layout. Dimensions are approximate.