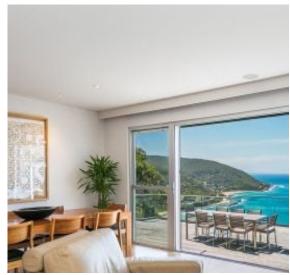

## Wye in the sky

In our occupation we are fortunate to see some amazing views, but none more so than the north facing, stunning panoramic outlook from this beautiful property. Not only is the view stunning but the practical benefits of a north facing aspect on the Victorian coastline cannot be under estimated. Being sheltered from the prevailing southerly winds means that you can enjoy a true indoor-outdoor lifestyle and it is no surprise that this beautiful 4BR residence has been designed to maximise this use. The residence is beautifully presented with many clever design features and significant upgrades over the current owners tenure. The upper level is all you will need to use if there is just a few in the house with the large lower level, which has previously been used as a B&B, perfect for when the extended family turns up. Features include a contemporary kitchen with Miele appliances, air conditioning, 2 gas fires plus rear street level access where even the cars enjoy the amazing view. You can say hello to the resident koalas as you arrive, then go and enjoy one of the best views in Victoria.