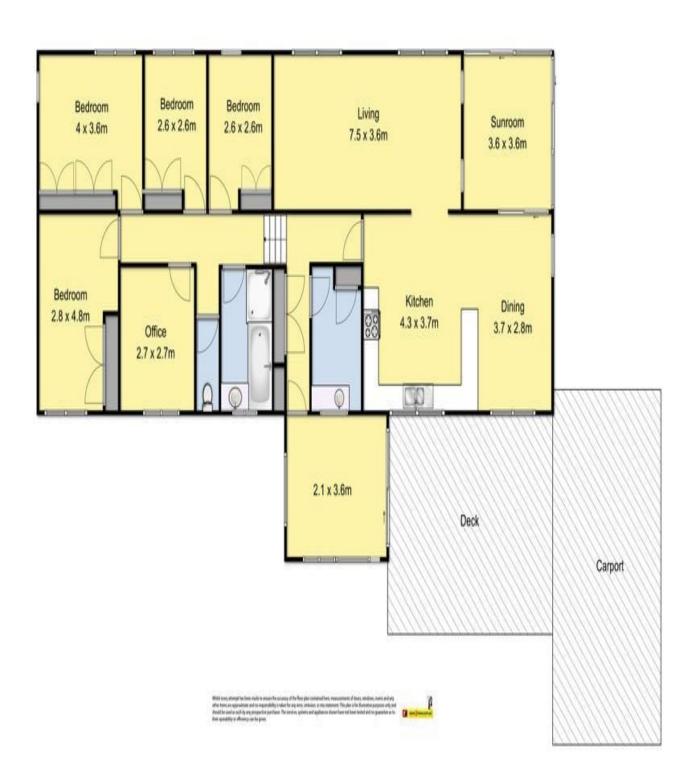

cean Road, the Otway's and everything else this highly desirable region has to offer.

On entering the property you will be in awe of the expansive views, the emerald green rolling hills, the tall gum trees and the views of the ocean. The house sits on a hill overlooking the amazing countryside, with 4 bedrooms, 1 study and an open plan kitchen/living area, you will never want to leave. The garden is handsomely kept, with apple, pear and plum trees abundant with fruit. The house has a split system, 1 wood heater and a combustion wood stove, the yard to the rear of the property has a machinery shed and workshop.

BATH

3 CAR

great **o**cean **properties** 

**SOLD** 

Contact: Gary Van Someren

0418550049

**Type:** Rural **Sold Date:** 03/04/2017

https://www.greatoceanproperties.com.au



Plans shown are only indicative of layout. Dimensions are approximate.