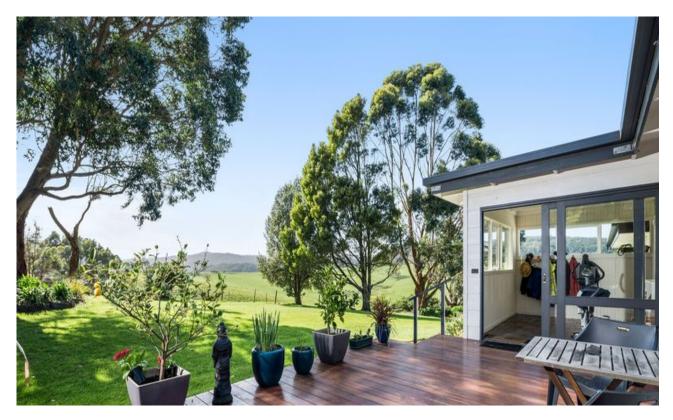

On entering the property you will be in awe of the expansive views, the emerald green rolling hills, the tall gum trees and the views of the ocean. The house sits on a hill overlooking the amazing countryside, with 4 bedrooms, 1 study and an open plan kitchen/living area, you will never want to leave. The garden is handsomely kept, with apple, pear and plum trees abundant with fruit. The house has a split system, 1 wood heater and a combustion wood stove, the yard to the rear of the property has a machinery shed and workshop.