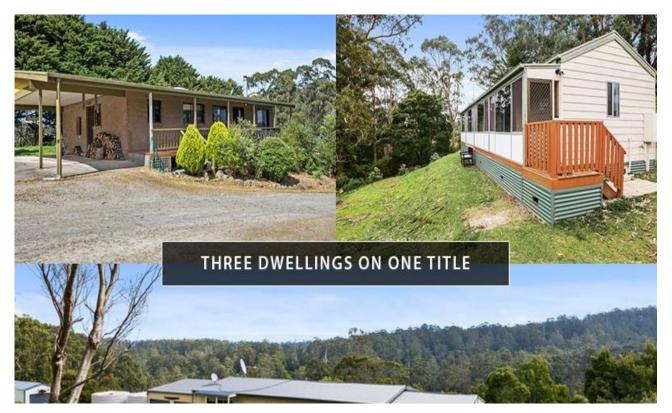

## Whitehawks

This unique and stunning property bordering the Great Otway National Park, has endless opportunities. Offering three dwellings, the property is as diverse as it is beautiful. The current owners live in one house and rent the other two whilst enjoying the attributes of the property. Natural bush, peace, tranquillity, abundance of wildlife and plants are all highlights. Currently run as a hobby farm with 20 sheep the opportunities for expansion are endless, from yoga to art retreat, great ocean walk accommodation. Develop the lifestyle and or business you have always dreamed about in this serene location.

The main house is elevated, with an enclosed deck overlooking the Otway National Park. It has 4 bedrooms, 4 garages and a separate entrance. The other 2 properties are accessed by a second entrance. Whitehawks (http://www.whitehawks.com.au/) is a 1 bedroom holiday cottage, and the second property is a solid brick veneer with 3 bedrooms and is currently let as a permanent rental. All three houses have their own access

driveway and privacy from each other.

This property has so much