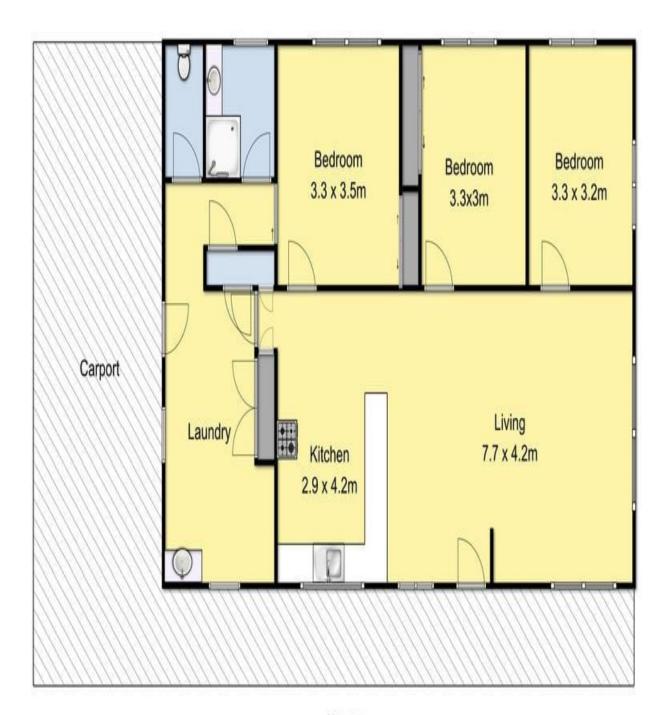

re endless, from yoga to art retreat, great ocean walk accommodation. Develop the lifestyle and or business you have always dreamed about in this serene location.

The main house is elevated, with an enclosed deck overlooking the Otway National Park. It has 4 bedrooms, 4 garages and a separate entrance. The other 2 properties are accessed by a second entrance. Whitehawks (http://www.whitehawks.com.au/) is a 1 bedroom holiday cottage, and the second property is a solid brick veneer with 3 bedrooms and is currently let as a permanent rental. All three houses have their own access

driveway and privacy from each other.

This property has so much

## SOLD

Contact: Gary Van Someren

0418550049

 Type:
 House

 Sold Date:
 03/11/2020

 Land:
 22.4Acres

https://www.greatoceanproperties.com.au



## House

White every always has been trade to ensure the ensurey of the fixer plant contained have, responsement of body, weathers, manuared any other body and approximate and an expressability in sides for any sense contains, as this determine, they fixed, it for illustrative process only an infection of an earthly any procession of proclaims. The contract, systems and application observation in them to be on total and no governor as it that approaching an difference are in page.





Plans shown are only indicative of layout. Dimensions are approximate.