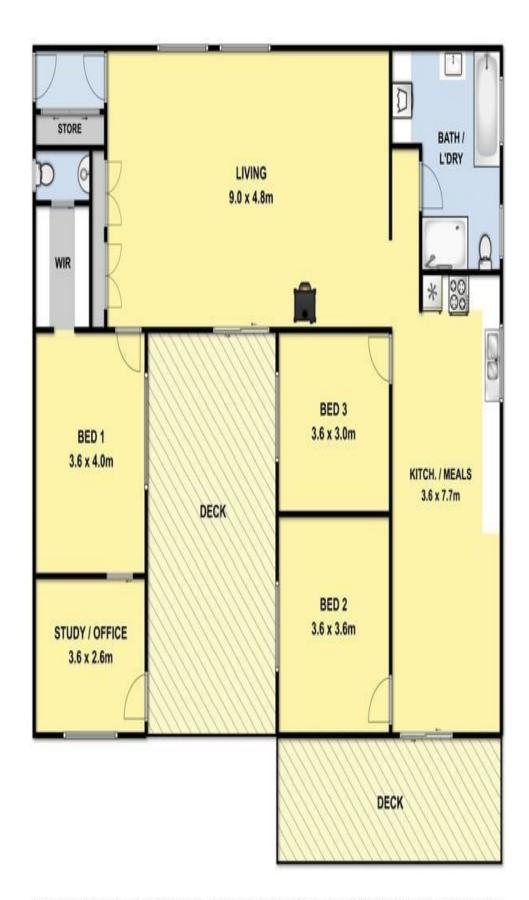

## **SOLD**

Contact: Marty Maher

0419505279

**Type:** House **Sold Date:** 26/11/2015 **Land:** 671m2

https://www.greatoceanproperties.com.au

THIS FLOOR PLAN IS A SKETCH ALL DATA SHOWN IS GENERAL ONLY NO: ALL DIMENSIONS STATED ARE APPROXIMATE ONLY AND SHOULD NOT BE TAKEN AS DEFINITE

Plans shown are only indicative of layout. Dimensions are approximate.