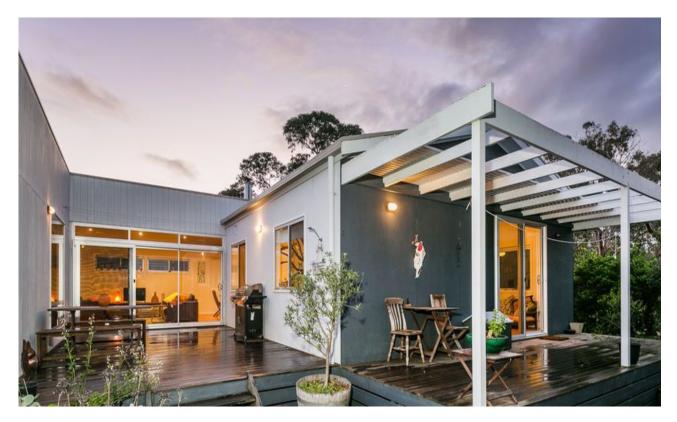

## Enviable home, enviable location

This enviable home not only offers a calming modern interior but a coastal lifestyle. This beautifully presented single level three bedroom home offers an open plan kitchen and dining with zoned living areas. Bright and spacious the kitchen is ideal for entertaining, featuring timber floors and new appliances. Glass sliding doors merge the entertaining deck with the living room ideal for the sunny days ahead. The master suite is privately nestled at the rear of the house adjoining a study with separate access. The generous size bathroom features a laundry that offers ample storage for all the family's needs. Sited on a flat native low maintenance allotment of 671 sqm (app) this home is ideal and all within a short walk to cafes, restaurants and the Anglesea River. This highly sought after location is ideal living for a permanent or holiday retreat.