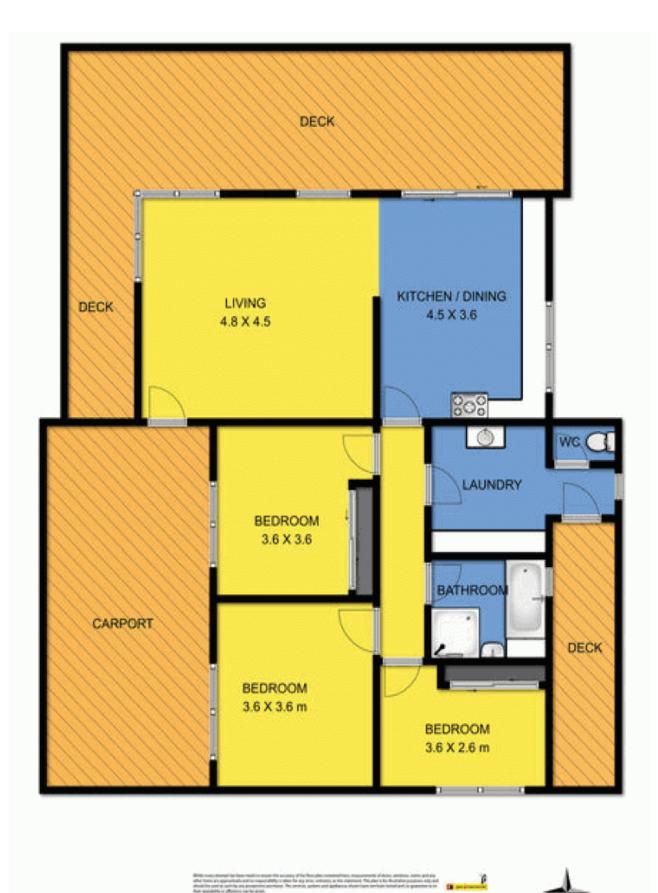

Beautifully private and sheltered from the outside world, whilst only 6kms to the popular Skenes Creek beach and 12kms to the bustling town of Apollo Bay.

The Alpine style house, overlooking the rolling hills below, has 3 bedrooms and offers a place of tranquil relaxation and bliss. Take in the ocean views from the versatile loft space; a fourth bedroom, an art studio, a library or kids play room - the options are yours.

Downstairs a solid kitchen and spacious dining area flows over to the living room, with Coonara wood fire and floorboards; both rooms enjoy an incredibly detailed outlook over the Otways and surrounding hills and open up to the expansive elevated decking.

SOLD Contact:

Type:

Land:

Sold Date:

Gary Van Someren 0418550049 Rural 01/06/2017 114Acres https://www.greatoceanproperties.com.au

Plans shown are only indicative of layout. Dimensions are approximate.

Skenes Creek, VIC 695 Skenes Creek Road