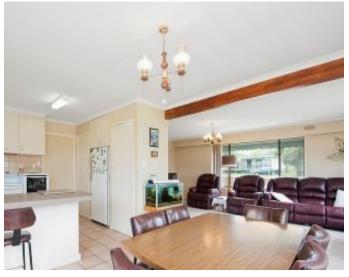

## The Heart of Apollo Bay

A ripper of a family home set on a massive 1290 sqm (approx.) north facing corner block in the heart of Apollo Bay. Potential galore! This single level 4 bedroom brick home is solid, low maintenance with a functional floor plan and plenty of room for the family to spread out and enjoy both inside and out. The open plan kitchen, dining and lounge with wood fire are all saturated with natural light, benefiting from the full north position. A second living room feeds off this area and out to a paved covered pergola, making it a usable outdoor entertaining space all year round.