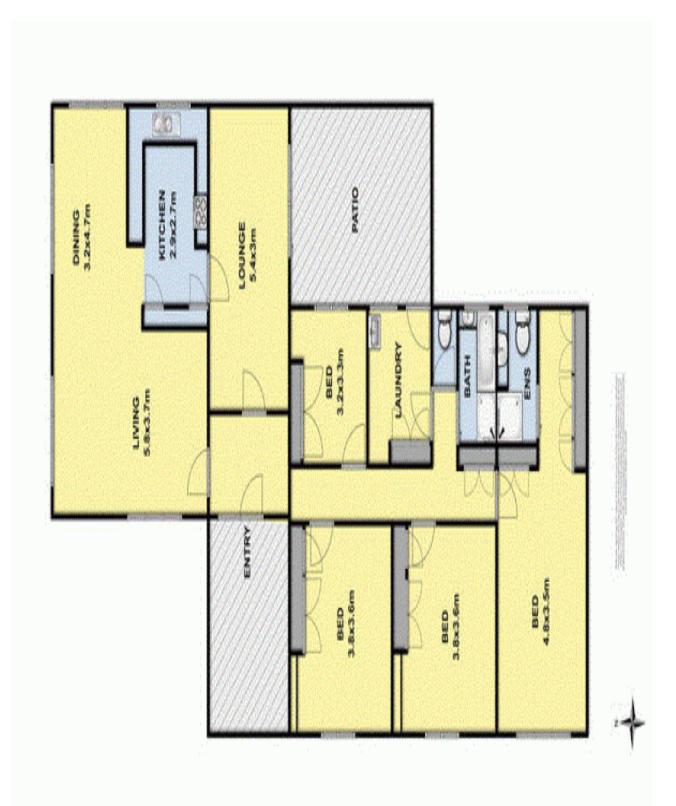

## The Heart of Apollo Bay

A ripper of a family home set on a massive 1290 sqm (approx.) north facing corner block in the heart of Apollo Bay. Potential galore! This single level 4 bedroom brick home is solid, low maintenance with a functional floor plan and plenty of room for the family to spread out and enjoy both inside and out. The open plan kitchen, dining and lounge with wood fire are all saturated with natural light, benefiting from the full north position. A second living room feeds off this area and out to a paved covered pergola, making it a usable outdoor entertaining space all year round.

The 4 bedrooms are generous in size and all have built in robes, the master bedroom is located at the rear of the house and has a private ensuite. The wet area has the main bathroom with a bath, a separate toilet and large laundry. This property offers ample storage, a carport and workshop are attached to the house with a separate wood shed and another secure garden shed. Complete with a concrete driveway and paths around the house there is little work to be done.

## SOLD

Contact: Gary Van Someren

0418550049

Type: House Sold Date: 09/05/2016 Land: 1290m2

https://www.greatoceanproperties.com.au

Plans shown are only indicative of layout. Dimensions are approximate.