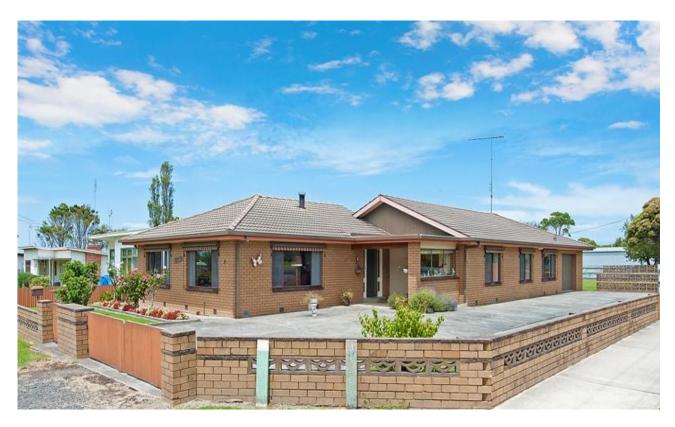

## The Heart of Apollo Bay

A ripper of a family home set on a massive 1290 sqm (approx.) north facing corner block in the heart of Apollo Bay. Potential galore! This single level 4 bedroom brick home is solid, low maintenance with a functional floor plan and plenty of room for the family to spread out and enjoy both inside and out. The open plan kitchen, dining and lounge with wood fire are all saturated with natural light, benefiting from the full north position. A second living room feeds off this area and out to a paved covered pergola, making it a usable outdoor entertaining space all year round.

The 4 bedrooms are generous in size and all have built in robes, the master bedroom is located at the rear of the house and has a private ensuite. The wet area has the main bathroom with a bath, a separate toilet and large laundry. This property offers ample storage, a carport and workshop are attached to the house with a separate wood shed and another secure garden shed. Complete with a concrete driveway and paths around the house there is little work to be done.