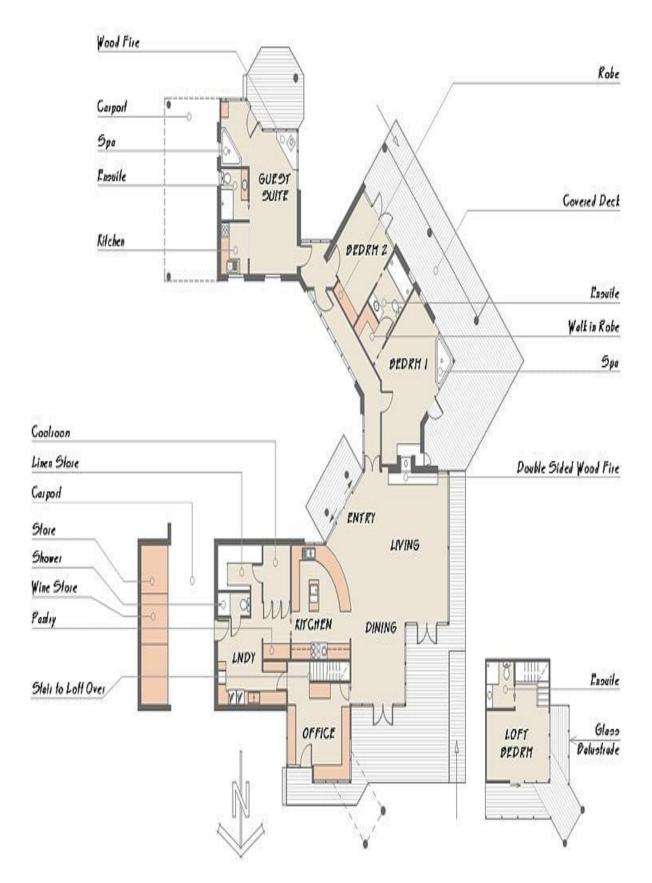

ead is also sited within delightful natural parkland and rolling lawns. With an expansive vista of the Otway Ranges and majestic sand dunes behind the heritage listed Aire River estuary, this luxurious dwelling has views over extensive pockets of eucalypt forest.

The beautifully coloured Grampians sandstone walls were constructed by 'Cathedral Stone', a well - established company also responsible for the restoration work of St Pauls and St Patricks Cathedrals in Melbourne and the stone work at Federation Square. These are a testament to the ancient craft of stonemasonry. With a central stone fireplace of grand proportions and karri floors throughout the living areas, the finest materials and craftsmanship have combined to create a magnificent house designed for maximum living enjoyment.



Plans shown are only indicative of layout. Dimensions are approximate.