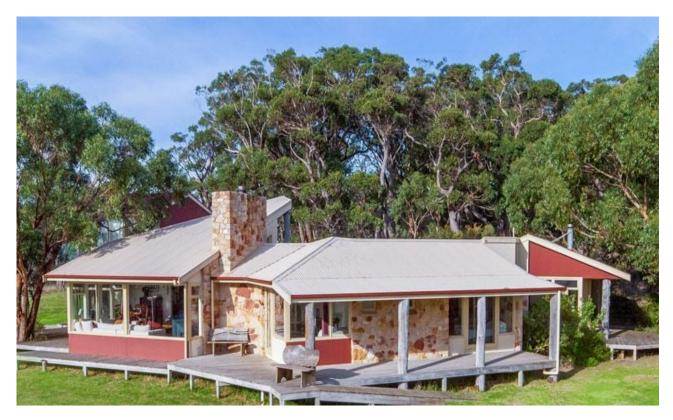

## â€~Dunes Homestead'

An impressive and elegant architect-designed home, which enjoys a north facing hilltop 4-acre location, with unparalleled 180+ degree views. Encircled by the beautiful Great Otway National Park, the main homestead is also sited within delightful natural parkland and rolling lawns. With an expansive vista of the Otway Ranges and majestic sand dunes behind the heritage listed Aire River estuary, this luxurious dwelling has views over extensive pockets of eucalypt forest.

The beautifully coloured Grampians sandstone walls were constructed by 'Cathedral Stone', a well - established company also responsible for the restoration work of St Pauls and St Patricks Cathedrals in Melbourne and the stone work at Federation Square. These are a testament to the ancient craft of stonemasonry. With a central stone fireplace of grand proportions and karri floors throughout the living areas, the finest materials and craftsmanship have combined to create a magnificent house designed for maximum living enjoyment.