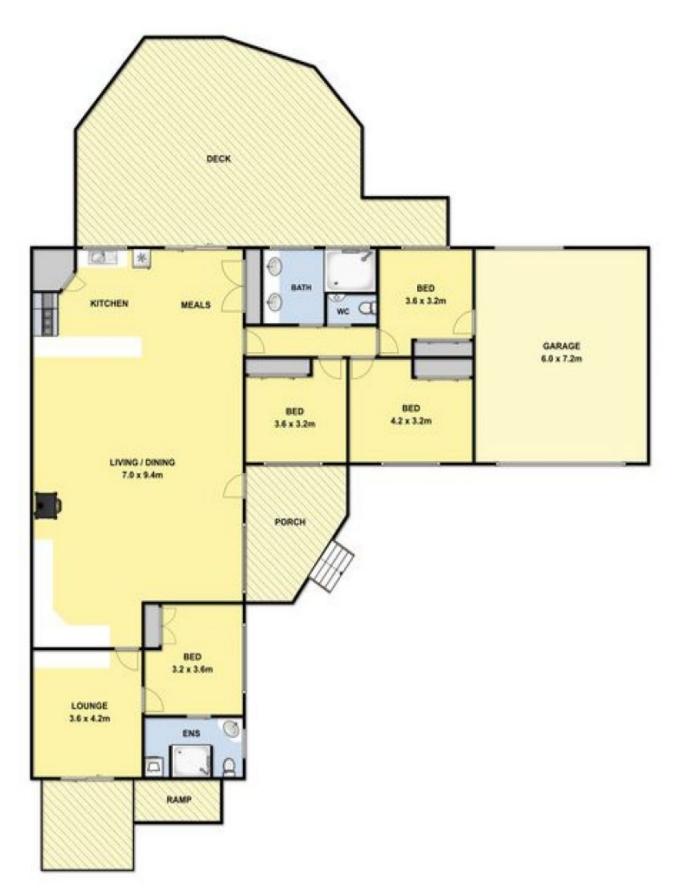

## Substantial and Serene

Perfectly located in a quiet court, with access to the golf course and club house facilities within a 7 iron or a quick golf cart ride away. This cherished and much loved home is ideal for those wishing to enter the coastal market. The entrance to the Kuarka Dorla Reserve track is a mere 20 meters from the property, a leisurely stroll to the Anglesea village, dining, river and beaches. Solid and well constructed this single level home comprises four generous size bedrooms and two bathrooms. The fourth bedroom and second living area is a self contained zone offering its own ramp access, perfect for teenagers or extended family and friends. The enormous living, dining and kitchen area (including a wood fired AGA stove) leads to an equally spacious and sunny north facing entertaining area which is ideal for family gatherings and outside living.

https://www.greatoceanproperties.com.au

Plans shown are only indicative of layout. Dimensions are approximate.