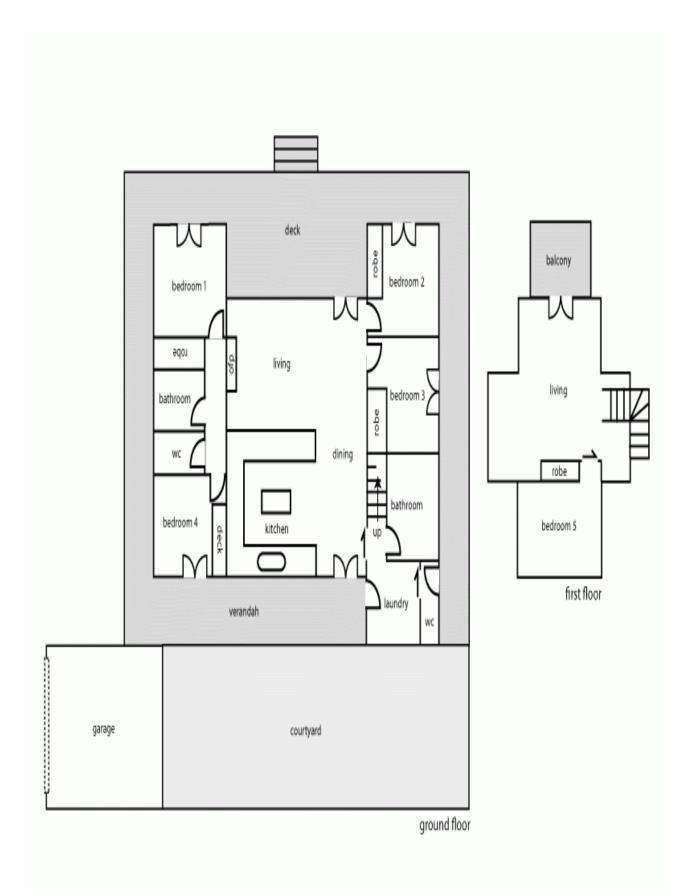

## Traditional beach style

Set in the much sought after river valley precinct, this substantial 5 bedroom residence, with a traditional beach house feel, has a great sense of space and a beautiful valley outlook. The large 1270sqm allotment has a gentle slope, making it user friendly for the whole family and it even has its own bocce pitch. With 4 bedrooms at ground level, all opening onto the wrap around deck and a massive private courtyard for entertaining at the rear, there is ample space for the whole family to enjoy. The upper level has a second living area, a 5th bedroom and a balcony looking out onto the river valley view. Add to this a double lock up garage, open fire place and an immaculately appointed kitchen. The property has been immaculately re-built, with one wall of the original Aireys Inlet Post Office still intact, so there is nothing more to do than move in.

BED | E

**2** BATH

CA

great**o**cean**properties** 

Plans shown are only indicative of layout. Dimensions are approximate.