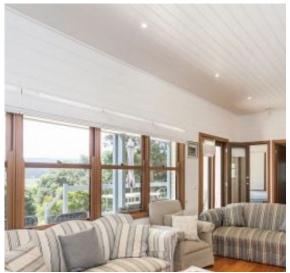

## Traditional beach style

Set in the much sought after river valley precinct, this substantial 5 bedroom residence, with a traditional beach house feel, has a great sense of space and a beautiful valley outlook. The large 1270sqm allotment has a gentle slope, making it user friendly for the whole family and it even has its own bocce pitch. With 4 bedrooms at ground level, all opening onto the wrap around deck and a massive private courtyard for entertaining at the rear, there is ample space for the whole family to enjoy. The upper level has a second living area, a 5th bedroom and a balcony looking out onto the river valley view. Add to this a double lock up garage, open fire place and an immaculately appointed kitchen. The property has been immaculately re-built, with one wall of the original Aireys Inlet Post Office still intact, so there is nothing more to do than move in.