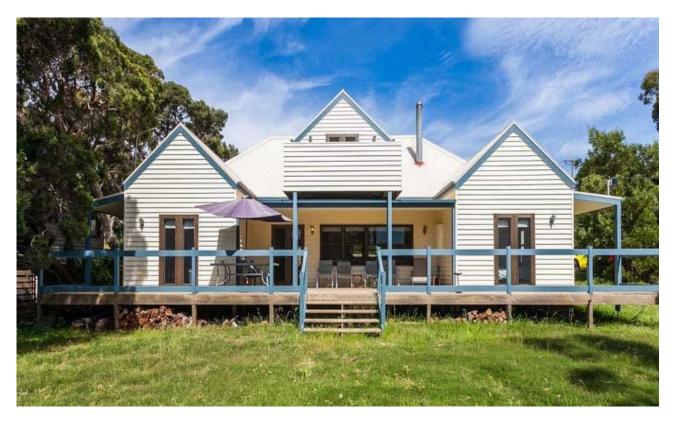

## Traditional beach style

Set in the much sought after river valley precinct, this substantial 5 bedroom residence, with a traditional beach house feel, has a great sense of space and a beautiful valley outlook. The large 1270sqm allotment has a gentle slope, making it user friendly for the whole family and it even has its own bocce pitch. With 4 bedrooms at ground level, all opening onto the wrap around deck and a massive private courtyard for entertaining at the rear, there is ample space for the whole family to enjoy. The upper level has a second living area, a 5th bedroom and a balcony looking out onto the river valley view. Add to this a double lock up garage, open fire place and an immaculately appointed kitchen. The property has been immaculately re-built, with one wall of the original Aireys Inlet Post Office still intact, so there is nothing more to do than move in.