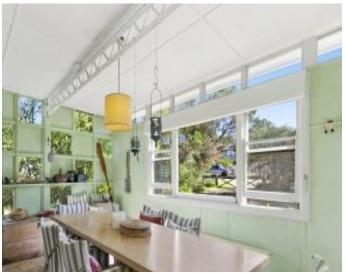

The character filled main residence features 2 generous bedrooms, timber floors, open and flowing classic kitchen/lounge area with a central wood fire place. Upon entry you are greeted with a light filled space that is utilised as the dining hub of the home featuring stone floors and expansive glazing that overlooks the grassed front yard. Add to this, a back porch, central bathroom and laundry.