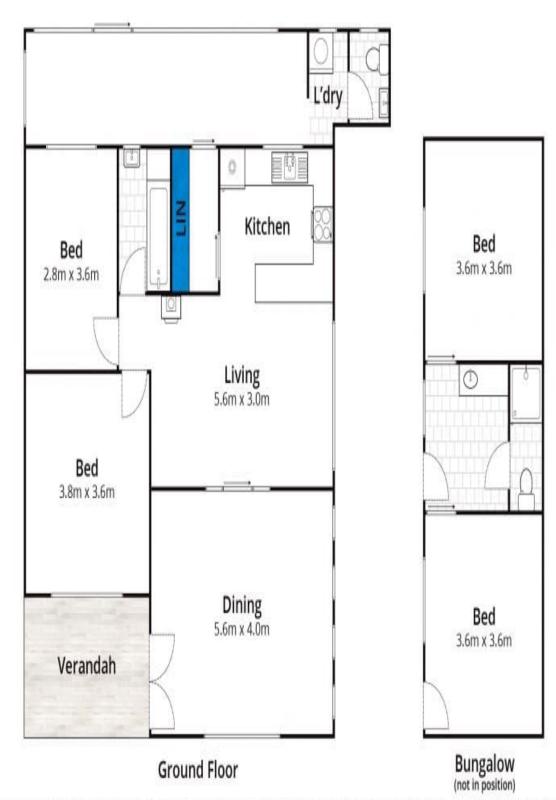

 Sold Date:
 08/11/2019

 Land:
 682m2

https://www.greatoceanproperties.com.au

Whist berm.com.au has made every attempt to ensure the accuracy of the floor plan contained here, measurements are approximate and no responsibility is taken for any error, orisission, or mis-statement. This plan is for illustrative purposes only.

## 28 Tenth Avenue, Anglesea

Plans shown are only indicative of layout. Dimensions are approximate.