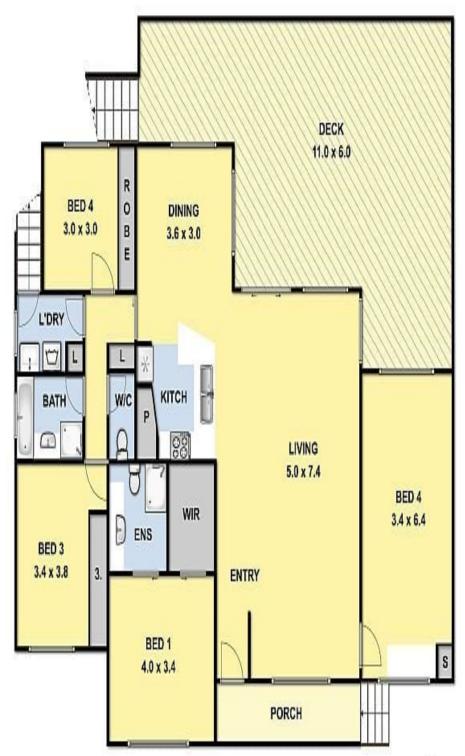

 Sold Date:
 23/07/2019

 Land:
 456m2

https://www.greatoceanproperties.com.au

Whilst every attempt has been to ensure the accuracy of the floor plan contained here, measurements of doors, windows, reoms and any other items are approximate and no responsibility is taken for any error omission, or mis-statement, this plan for illustrative purpose only and should be used as such by any prospective purchaser. The service, systems and appliances shown have not been tested and no guarantee as to their operability or efficiency can be given.

Plans shown are only indicative of layout. Dimensions are approximate.