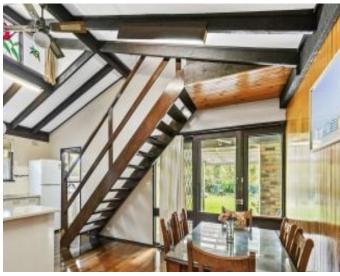

## **Idyllic River Retreat**

Located in the most idyllic setting, this generous home is just metres to the river and offers a peaceful retreat only moments to Anglesea. Downstairs features an open plan living space with a meals area and an updated kitchen. Vaulted ceilings with exposed beams; refurbished timber floors; and a freestanding wood fire add character and charm. Two spacious bedrooms with built in robes and two bathrooms are also on this level which is the ideal floorplan for day to day living all being on the ground level. The additional bedrooms upstairs, with tree filled outlooks, is ideal for extra accommodation. Outside, relaxed outdoor entertaining happens on the sunny paved patio ideal for year-round enjoyment. A detached studio is ideal for overflow accommodation, as a games room or as a separate living space. The substantial 696sqm (approx) level grounds are private, north facing and feature mature trees and established gardens. There is plentiful off-street parking for the boat or caravan; and scope to extend the current footprint (STCA) while retaining a sense of generous spaciousness. This