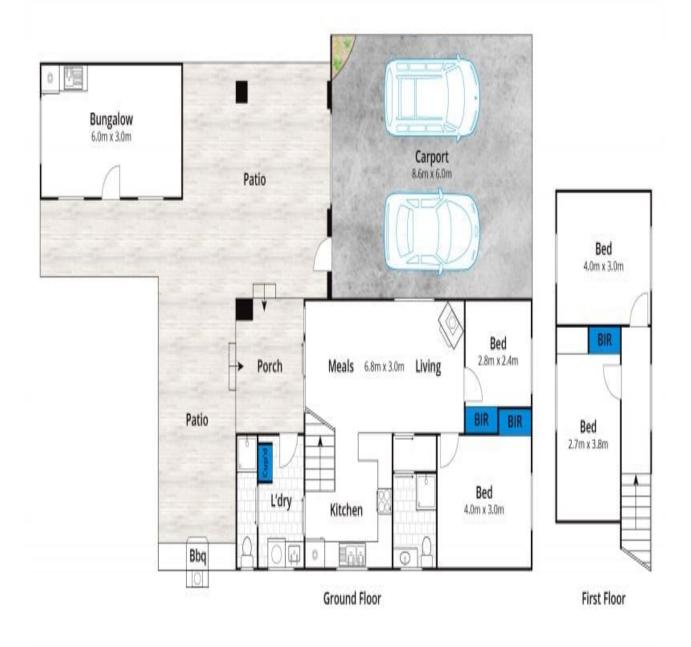

## **Idyllic River Retreat**

Located in the most idyllic setting, this generous home is just metres to the river and offers a peaceful retreat only moments to Anglesea. Downstairs features an open plan living space with a meals area and an updated kitchen. Vaulted ceilings with exposed beams; refurbished timber floors; and a freestanding wood fire add character and charm. Two spacious bedrooms with built in robes and two bathrooms are also on this level which is the ideal floorplan for day to day living all being on the ground level. The additional bedrooms upstairs, with tree filled outlooks, is ideal for extra accommodation. Outside, relaxed outdoor entertaining happens on the sunny paved patio ideal for year-round enjoyment. A detached studio is ideal for overflow accommodation, as a games room or as a separate living space. The substantial 696sqm (approx) level grounds are private, north facing and feature mature trees and established gardens. There is plentiful off-street parking for the boat or caravan; and scope to extend the current footprint (STCA) while retaining a sense of generous spaciousness. This

Whit berm.com.au has made every attempt to ensure the accuracy of the floor plan contained here, measurements are approximate and no responsibility is taken for any error, omission, or mis-statement. This plan is for illustrative purposes only.

## 3 Kenneth Street, Anglesea

Plans shown are only indicative of layout. Dimensions are approximate.

Anglesea, VIC 3 Kenneth Street