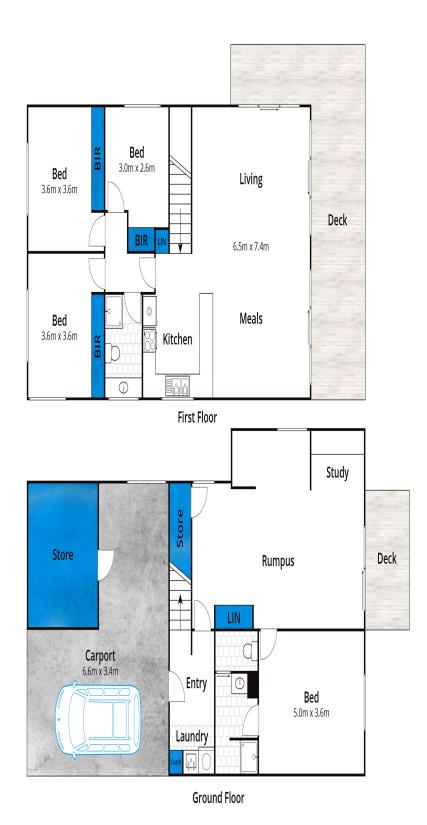

Downstairs features a light and bright living area and a spacious master bedroom with ensuite. Upstairs the north facing open plan living zone and large deck enjoy gorgeous fairway and nature filled views. A further three bedrooms and a large bathroom complete the picture. A fresh and beachy décor throughout creates a year round holiday vibe.

• 4 spacious bedrooms, master with en-suite

- 2 separate living zones, study
- large spacious deck with gorgeous fairway and nature filled views

Contact: Michelle Mc Donald 0499 969 649

House Type: Date Available: 12/03/2019 Leased Date: 26/02/2019 Land: 585m2 Bond: \$2281

https://www.greatoceanproperties.com.au

Whilst bwrm.com.au has made every attempt to ensure the accuracy of the floor plan contained here, measurements are approximate and no responsibility is taken for any error, omission, or mis-statement. This plan is for illustrative purposes only.

## 44 Fairway Drive, Anglesea

Plans shown are only indicative of layout. Dimensions are approximate.