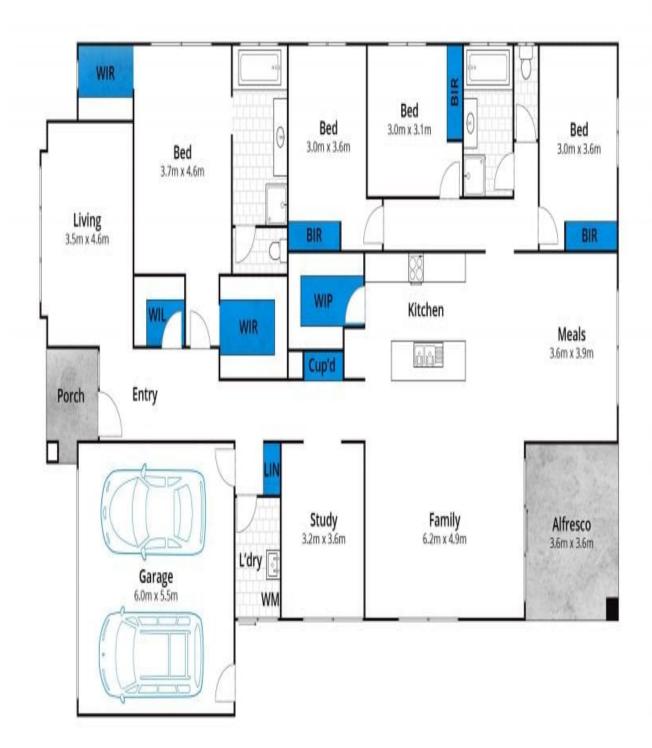

**Type:** House **Sold Date:** 04/06/2019

**Land:** 527m2

https://www.greatoceanproperties.com.au

Whilst bwrm.com.au has made every attempt to ensure the accuracy of the floor plan contained here, measurements are approximate and no responsibility is taken for any error, omission, or mis-statement. This plan is for illustrative purposes only.

## 39 Lowtide Drive, Torquay

Plans shown are only indicative of layout. Dimensions are approximate.