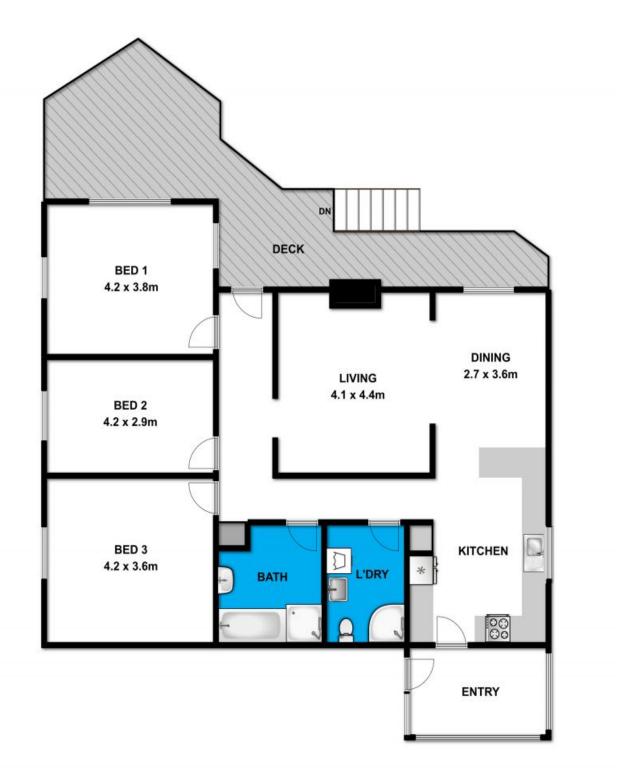

Character filled and immaculately presented is this single level beach house with seamless living throughout a generous floor plan which boasts three spacious bedrooms and two bathrooms. The open plan kitchen/living is the homes most striking feature and the central hub that flows effortlessly onto the rear large sundeck or the front garden perfect for entertaining or relaxing. The under-house storage provides ample space for all the necessary items required for a coastal lifestyle.

601 D

SOLD Contact: Mart

Marty Maher 0419505279

 Type:
 House

 Sold Date:
 09/04/2019

 Land:
 809m2

https://www.greatoceanproperties.com.au

Whilst **bwrm.com.au** has made every attempt to ensure the accuracy of the floor plan contained here, measurements are approximate and no responsibility is taken for any error, omission, or mis-statement. This plan is for illustrative purposes only.

## **16 Charles Street**

Anglesea

Plans shown are only indicative of layout. Dimensions are approximate.

**Anglesea, VIC** 16 Charles Street