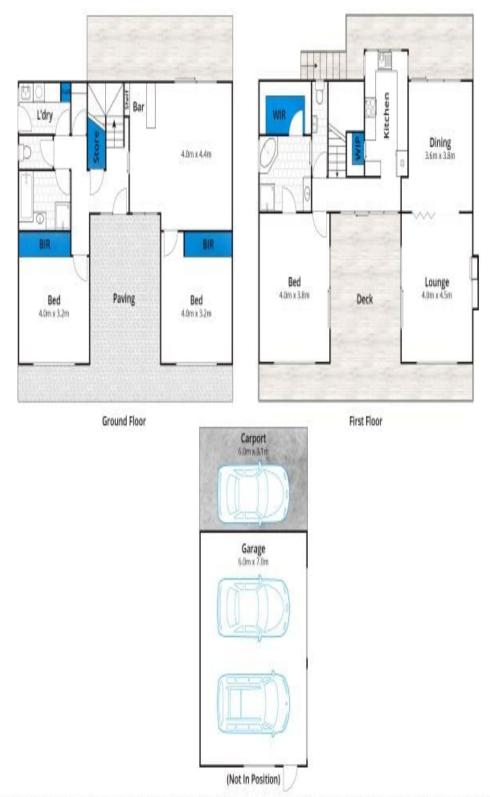

The home offers a smart design with a flowing floor plan featuring 3 bedrooms, master with WIR and ensuite, downstairs offers a central bathroom and separate toilet, dual living zones that exude space and comfort for the whole family with separate living and dining rooms seamlessly flowing to front and rear decked areas.

Add to this, soaring ceilings, polished wooden floorboards, well equipped kitchen with butler's pantry, natural light flooded lounge room featuring a wood fire place and extensive glazing throughout to capture the tree top and picturesque river outlook.

Whit berm.com.au has made every attempt to ensure the accuracy of the floor plan contained here, measurements are approximate and no responsibility is taken for any error, omis-statement. This plan is for illustrative purposes only.

## 18 Bingley Parade, Anglesea

Plans shown are only indicative of layout. Dimensions are approximate.

Anglesea, VIC 18 Bingley Parade